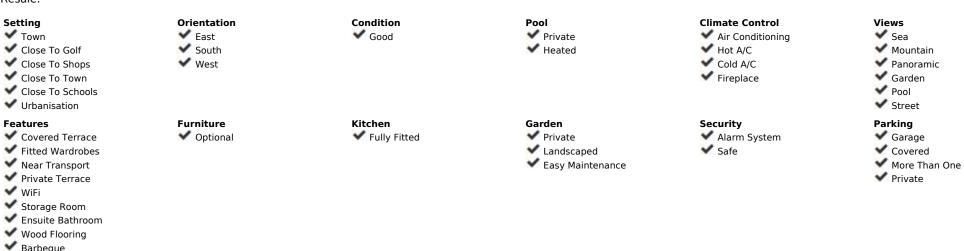

653 m2

A delightful 4 bedroom, 3.5 bathroom, south facing, detached villa within 300 metres of the centre of Benalmadena Pueblo with panoramic sea and mountain views. The property has been a family home for the last ten years but is now on the market due to the owners wishing to downsize. Mature plot with large barbeque area on the east side of the property with 8m x 4m heated pool. To the west is a large covered terrace and lawn area. A large variety of mature fruit trees, shrubs and palms surround the villa. Due to its orientation the house has sun all day. The property comprises of a large lounge/entrance hall in excess of 70m2, kitchen, dining room, guest toilet. Balcony to the front elevation. To this level there is also a bedroom with built in wardrobes and a shower room ensuite. A staircase of 7 steps takes you to a mezzanine level where there are 2 large bedrooms, with built in wardrobes, sharing a family bathroom. This level then leads to a large master suite in excess of 34m2 comprising of a generous bedroom, dressing room and bathroom. There is a private garage below the property with level access which measures in excess of 130m2 which can accommodate 3 to 4 cars and additionally motorcycles. It would also be possible to accommodate a large motorhome or caravan if the door was enlarged, as the ceiling is in excess of 3.25m high There is a TV room/office/storage room on this level. There is an additional, private off road parking space, Please note access to the property is via a number of steps, however when the property was built a lift shaft was built from the garage to the ground floor making it suitable for a disabled person if a lift were to be installed. Please note the community does not allow short term commercial rentals. Detached Villa, Benalmadena, Costa del Sol. 4 Bedrooms, 4 Bathrooms, Built 352 m². Setting: Close To Shops, Close To Town, Close To Schools, Urbanisation. Orientation: South. Condition: Good. Pool: Private, Heated. Climate Control: Air Conditioning, Hot A/C, Cold A/C, Fireplace.