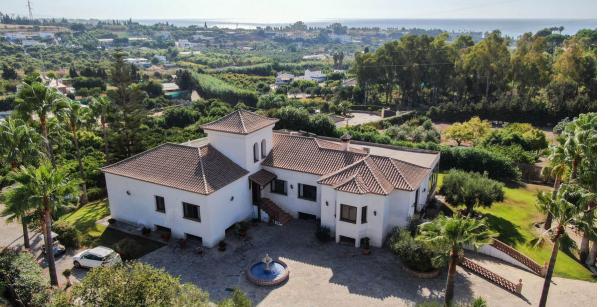

## Sales - House - Estepona 2.400.000€

Ref.-ID: R4420039

Estepona

562 m2

House

10000 m2

Luxury property for sale in the area known as El Padrón in Estepona, Costa del Sol, Andalusia and located just 5 minutes by car from the beach and the Laguna Village shopping center. This beautiful rustic property of Estepona is accessed by a paved road and is located very close to all kind of services in a very charming area that is great to live in all year round. The house is built on a single floor and a ground floor for a garage and warehouse. The house is distributed as follows: large entrance hall with a guest toilet, a large living room with different windows and a door leading to a fantastic porch and garden, a fully equipped kitchen with all appliances and a large area with a dining table, a breakfast area and exit door with access to the dining room, in the right wing of the house we have the very large master bedroom with a bathroom, a large wardrobes and an exit door with an access to the porch, in the left wing we have two large bedrooms with ensuite bathrooms, In this same area there is a stair which go down to a large garage with enough space for several cars, there are two more rooms which can be used for different uses. The property is completely fenced, part of it with brick walls and another part with wire fence, automatic access door, large swimming pool with barbecue area, a room for gardening tools, it has a beautiful mature garden with grass and different types of beautiful flowers and many palm trees. , one part of the property has a lot of olive trees which provide enough oil for the whole year, the other part of the plot is planted with different types of fruit trees, avocados, orange trees, lemon trees, etc... This country property of Estepona is located 25 minutes by car to Marbella and 55 minutes bo Malaga airport. Can be your dream home.