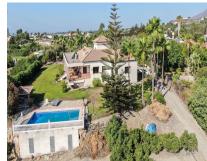

## Sales - House - Estepona 2.400.000€

Ref.-ID: R4420039

Estepona

562 m2

House

10000 m2

Luxury property for sale in the area known as El Padrón in Estepona, Costa del Sol, Andalusia and located just 5 minutes by car from the beach and the Laguna Village shopping center. This beautiful rustic property of Estepona is accessed by a paved road and is located very close to all kind of services in a very charming area that is great to live in all year round. The house is built on a single floor and a ground floor for a garage and warehouse. The house is distributed as follows: large entrance hall with a guest toilet, a large living room with different windows and a door leading to a fantastic porch and garden, a fully equipped kitchen with all appliances and a large area with a dining table, a breakfast area and exit door with access to the dining room, in the right wing of the house we have the very large master bedroom with a bathroom, a large wardrobes and an exit door with an access to the porch, in the left wing we have two large bedrooms with ensuite bathrooms, In this same area there is a stair which go down to a large garage with enough space for several cars, there are two more rooms which can be used for different uses. The property is completely fenced, part of it with brick walls and another part with wire fence, automatic access door, large swimming pool with barbecue area, a room for gardening tools, it has a beautiful mature garden with grass and different types of beautiful flowers and many palm trees. , one part of the property has a lot of olive trees which provide enough oil for the whole year, the other part of the plot is planted with different types of fruit trees, avocados, orange trees, lemon trees, etc... This country property of Estepona is located 25 minutes by car to Marbella and 55 minutes bo Malaga airport. Can be your dream home.