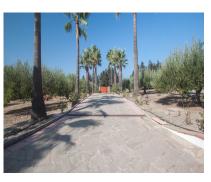

## Sales - House - Estepona 2.400.000€

Ref.-ID: R4420039

Estepona

562 m2

House

10000 m2

Luxury property for sale in the area known as El Padrón in Estepona, Costa del Sol, Andalusia and located just 5 minutes by car from the beach and the Laguna Village shopping center. This beautiful rustic property of Estepona is accessed by a paved road and is located very close to all kind of services in a very charming area that is great to live in all year round. The house is built on a single floor and a ground floor for a garage and warehouse. The house is distributed as follows: large entrance hall with a guest toilet, a large living room with different windows and a door leading to a fantastic porch and garden, a fully equipped kitchen with all appliances and a large area with a dining table, a breakfast area and exit door with access to the dining room, in the right wing of the house we have the very large master bedroom with a bathroom, a large wardrobes and an exit door with an access to the porch, in the left wing we have two large bedrooms with ensuite bathrooms, In this same area there is a stair which go down to a large garage with enough space for several cars, there are two more rooms which can be used for different uses. The property is completely fenced, part of it with brick walls and another part with wire fence, automatic access door, large swimming pool with barbecue area, a room for gardening tools, it has a beautiful mature garden with grass and different types of beautiful flowers and many palm trees. , one part of the property has a lot of olive trees which provide enough oil for the whole year, the other part of the plot is planted with different types of fruit trees, avocados, orange trees, lemon trees, etc... This country property of Estepona is located 25 minutes by car to Marbella and 55 minutes bo Malaga airport. Can be your dream home.