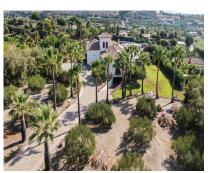

## Sales - House - Estepona 2.400.000€

Ref.-ID: R4420039

Estepona

562 m2

House

10000 m2

Luxury property for sale in the area known as El Padrón in Estepona, Costa del Sol, Andalusia and located just 5 minutes by car from the beach and the Laguna Village shopping center. This beautiful rustic property of Estepona is accessed by a paved road and is located very close to all kind of services in a very charming area that is great to live in all year round. The house is built on a single floor and a ground floor for a garage and warehouse. The house is distributed as follows: large entrance hall with a guest toilet, a large living room with different windows and a door leading to a fantastic porch and garden, a fully equipped kitchen with all appliances and a large area with a dining table, a breakfast area and exit door with access to the dining room, in the right wing of the house we have the very large master bedroom with a bathroom, a large wardrobes and an exit door with an access to the porch, in the left wing we have two large bedrooms with ensuite bathrooms, In this same area there is a stair which go down to a large garage with enough space for several cars, there are two more rooms which can be used for different uses. The property is completely fenced, part of it with brick walls and another part with wire fence, automatic access door, large swimming pool with barbecue area, a room for gardening tools, it has a beautiful mature garden with grass and different types of beautiful flowers and many palm trees. , one part of the property has a lot of olive trees which provide enough oil for the whole year, the other part of the plot is planted with different types of fruit trees, avocados, orange trees, lemon trees, etc... This country property of Estepona is located 25 minutes by car to Marbella and 55 minutes bo Malaga airport. Can be your dream home.