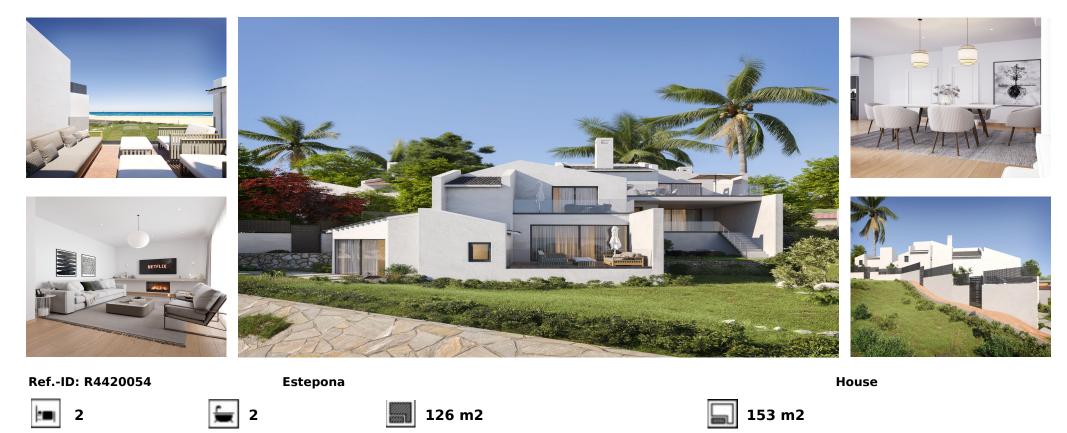

## Sales - House - Estepona 740.000€

MODERN SEMI-DETACHED TOWNHOUSE IN BAHIA DORADA WITH SEA VIEWS, due to its elevated position, in an exclusive project of 3 houses, two of them semi-detached, only 500m from the beach. It is only 1.5 km from Estepona Golf, 5 minutes from Estepona port and 10 minutes from the port of La Duquesa. Fully functional, built on two floors, south-east facing, and very bright, with top quality materials and kitchen equipped with top brand appliances, aerothermal water system, top quality porcelain tiles, an elegant design. With a large terrace and a private garden to enjoy with family and friends. Must be seen.

| Setting<br>Close To Sea<br>Close To Town<br>Close To Schools<br>Close To Marina | Orientation<br>East<br>South | Condition<br>Excellent | Climate Control Air Conditioning            | Views<br>Sea<br>Panoramic<br>Garden  | Features<br>Fitted Wardrobes<br>Private Terrace<br>Ensuite Bathroom<br>Double Glazing |
|---------------------------------------------------------------------------------|------------------------------|------------------------|---------------------------------------------|--------------------------------------|---------------------------------------------------------------------------------------|
| Kitchen<br>✓ Fully Fitted                                                       | Garden<br>Yrivate            | Parking<br>✓ Garage    | Utilities<br>Electricity<br>Drinkable Water | Category<br>Off Plan<br>Contemporary |                                                                                       |