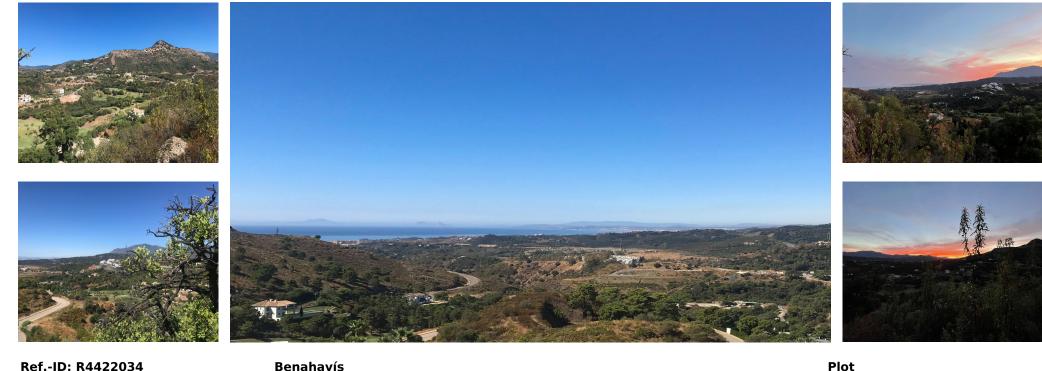

## **Benahavís**

Community: 5,100 EUR / year

IBI: 3,000 EUR / year

Unique opportunity to aquire two adjoined magnificent villa plots primely nestled on an elevated private peak within the exclusive, Marbella Club Golf Resort, Benahavis boasting panoramic sea, mountain and golf views. One or two villas can be constructed on these plots with a total buildable footprint of 1,100 m2 plus basement. This unique real-estate opportunity is just a stones throw from the club house and the resort's many amenities. Gourmet five-star dining can be enjoyed at the clubhouse in a tranquil setting nestled between a picturesque lake and the 18th hole green. Golf Club Members will enjoy unlimited use of its meticulously manicured, championship, Dave Thomas designed 18-hole golf course where often walk-on access to play with practically no tee-times required. Members enjoy a comprehensive practice facility along with personalized Golf instruction by PGA professional golf staff. The golf club has a full calendar of events and tournaments hosted by the club. Additionally, the Marbella Club Golf Resort Riding Stables is a horse lovers delight that has been host of the both international and national horse jumping championships where Residents can enjoy a comprehensive range of services provided by one of the finest equestrian facilities in Spain. Residents can liberally arrange for a guided ride through the stunning trails among unspoiled nature within the majestic foothills of the Sierra Bermeja Mountains. Indulge in the exquisite pleasures of life within this 24-hour guard gated community with exclusive use of its facilities and amenities to its Members (Residents of the resort) and Guests of the world renowned Marbella Club Hotel.