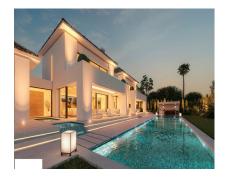

## Sales - Plot - Marbesa 1.600.000€

Ref.-ID: R4424299 Marbesa Plot

IBI: 1,581 EUR / year

1232 m2

Rare opportunity to purchase a residential plot (1232 m2) in the desired urbanization Marbesa. The plot has a granted building license in place, so everything ready to start constructing. Of course changes can be made to the current design. The majority of all fees (topographic survey, building license, architect) have been paid, so these are included in the asking price. Some specs of the current design: \* Built 650 m2 \* Terrace 117 m2 \* Beds 6 \* Baths 6.5