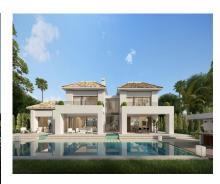

## Sales - Plot - Marbesa 1.600.000€

Ref.-ID: R4424299 Marbesa Plot

IBI: 1,581 EUR / year

1232 m2

Rare opportunity to purchase a residential plot (1232 m2) in the desired urbanization Marbesa. The plot has a granted building license in place, so everything ready to start constructing. Of course changes can be made to the current design. The majority of all fees (topographic survey, building license, architect) have been paid, so these are included in the asking price. Some specs of the current design: \* Built 650 m2 \* Terrace 117 m2 \* Beds 6 \* Baths 6.5