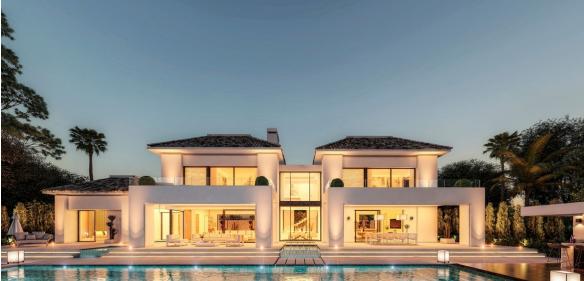

## Sales - Plot - Marbesa 1.600.000€

Ref.-ID: R4424299 Marbesa Plot

IBI: 1,581 EUR / year

1232 m2

Rare opportunity to purchase a residential plot (1232 m2) in the desired urbanization Marbesa. The plot has a granted building license in place, so everything ready to start constructing. Of course changes can be made to the current design. The majority of all fees (topographic survey, building license, architect) have been paid, so these are included in the asking price. Some specs of the current design: \* Built 650 m2 \* Terrace 117 m2 \* Beds 6 \* Baths 6.5