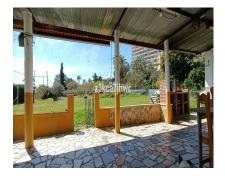

RUSTIC PROPERTY WITH HOUSE NEXT TO THE BEACH, ESTEPONA We present this magnificent opportunity to acquire a property of more than 5000m2 with a single-story house to reform. The farm is located just 10' from Estepona and next to El Padrón Beach-Laguna Village. It has a rectangular building facing south divided into two areas, both protected by a large covered and paved porch. In the eastern part of the building we find the main house composed of two bedrooms, kitchen, bathroom and living room with fireplace, all exterior, and in the western part, it has another room equipped with a sink that is currently used as a storage room. The plot has 5,312 m² of completely flat and fertile land, its own water well (registered), areas for vegetable gardens and fruit trees, and a large garden area with a sports area. It has public services of drinking water and electricity. A unique opportunity to invest and convert it into a housing project tailored to your needs with the advantages of being in the countryside, surrounded by nature and very close to the city, just a stone's throw from the sea, the beach, shops and restaurants. In compliance with Decree of the Government of Andalusia 2182005 of October 11, the client is informed that notary, registration, and ITP expenses are not included in the price. On the contrary, real estate intermediation expenses are included. The consumer has the right to be given a copy of the corresponding Abbreviated Information Document for the home.