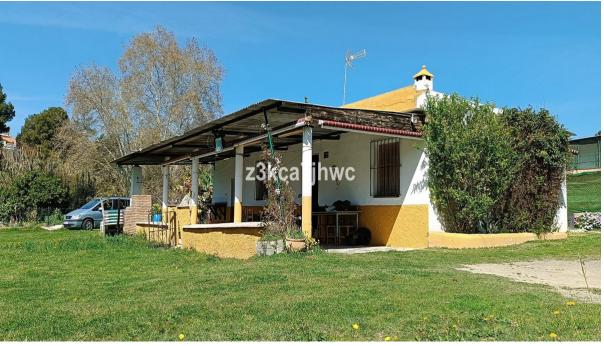

RUSTIC PROPERTY WITH HOUSE NEXT TO THE BEACH, ESTEPONA We present this magnificent opportunity to acquire a property of more than 5000m2 with a single-story house to reform. The farm is located just 10' from Estepona and next to El Padrón Beach-Laguna Village. It has a rectangular building facing south divided into two areas, both protected by a large covered and paved porch. In the eastern part of the building we find the main house composed of two bedrooms, kitchen, bathroom and living room with fireplace, all exterior, and in the western part, it has another room equipped with a sink that is currently used as a storage room. The plot has 5,312 m² of completely flat and fertile land, its own water well (registered), areas for vegetable gardens and fruit trees, and a large garden area with a sports area. It has public services of drinking water and electricity. A unique opportunity to invest and convert it into a housing project tailored to your needs with the advantages of being in the countryside, surrounded by nature and very close to the city, just a stone's throw from the sea, the beach, shops and restaurants. In compliance with Decree of the Government of Andalusia 2182005 of October 11, the client is informed that notary, registration, and ITP expenses are not included in the price. On the contrary, real estate intermediation expenses are included. The consumer has the right to be given a copy of the corresponding Abbreviated Information Document for the home.