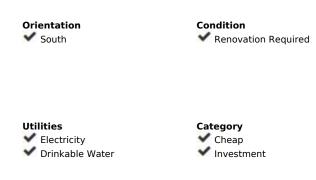

RUSTIC PROPERTY WITH HOUSE NEXT TO THE BEACH, ESTEPONA We present this magnificent opportunity to acquire a property of more than 5000m2 with a single-story house to reform. The farm is located just 10' from Estepona and next to El Padrón Beach-Laguna Village. It has a rectangular building facing south divided into two areas, both protected by a large covered and paved porch. In the eastern part of the building we find the main house composed of two bedrooms, kitchen, bathroom and living room with fireplace, all exterior, and in the western part, it has another room equipped with a sink that is currently used as a storage room. The plot has 5,312 m² of completely flat and fertile land, its own water well (registered), areas for vegetable gardens and fruit trees, and a large garden area with a sports area. It has public services of drinking water and electricity. A unique opportunity to invest and convert it into a housing project tailored to your needs with the advantages of being in the countryside, surrounded by nature and very close to the city, just a stone's throw from the sea, the beach, shops and restaurants. In compliance with Decree of the Government of Andalusia 2182005 of October 11, the client is informed that notary, registration, and ITP expenses are not included in the price. On the contrary, real estate intermediation expenses are included. The consumer has the right to be given a copy of the corresponding Abbreviated Information Document for the home.