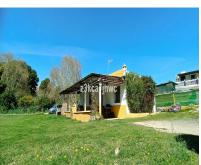

## Sales - House - Estepona 380.000€

Ref.-ID: R4435483 Estepona House

IBI: 328 EUR / year

Rubbish: 81 EUR / year

2

2222

117 m2

5312 m2

RUSTIC PROPERTY WITH HOUSE NEXT TO THE BEACH, ESTEPONA We present this magnificent opportunity to acquire a property of more than 5000m2 with a single-story house to reform. The farm is located just 10' from Estepona and next to El Padrón Beach-Laguna Village. It has a rectangular building facing south divided into two areas, both protected by a large covered and paved porch. In the eastern part of the building we find the main house composed of two bedrooms, kitchen, bathroom and living room with fireplace, all exterior, and in the western part, it has another room equipped with a sink that is currently used as a storage room. The plot has 5,312 m² of completely flat and fertile land, its own water well (registered), areas for vegetable gardens and fruit trees, and a large garden area with a sports area. It has public services of drinking water and electricity. A unique opportunity to invest and convert it into a housing project tailored to your needs with the advantages of being in the countryside, surrounded by nature and very close to the city, just a stone's throw from the sea, the beach, shops and restaurants. In compliance with Decree of the Government of Andalusia 2182005 of October 11, the client is informed that notary, registration, and ITP expenses are not included in the price. On the contrary, real estate intermediation expenses are included. The consumer has the right to be given a copy of the corresponding Abbreviated Information Document for the home.