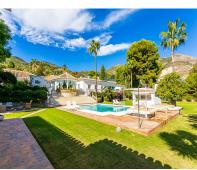

## Sales - House - Benalmadena 8.000.000€

Ref.-ID: R4438249 Benalmadena

House

1400 m2

4500 m2

One Level Villa by world-famous architect Frank Lloyd Wright \*. Ideal as a family home for her, him and the children. The villa offers an incredible quality of life, plus a range of leisure, hobbies and sports all under one roof. Excellent location in a guiet residential area on a plot of 4500 m<sup>2</sup> in Rancho Domingo, Benalmadena. The property consists of : - a main house on one level (approx 650 sqm) with 4 bedrooms ensuite, guest toilet, kitchen, laundry and indoor pool (salt and heated). - small house for nanny or employees with separte Entrance - 2 guest apartments -Gym -Sound studio -Tenniscourt For Carlovers : - air-conditioned garage for 16 cars for storage of Oldtimer - second Garage for 2 Cars third Garage for Bikes - outside parking spaces inside the property too easily park another 5 cars Garden with different relaxing areas with fountains, outdoor salt water pool, barbeque, playgrounds About Rancho Domingo: designed by the world famous architect Frank Lloyd Wright and his pupil Robert Mosher over the 1950's, is now included in the National Heritage. ( Patrimonial Cultural y Histórico ) In the height of Benalmadena is one of the more historic and established gated urbanisations on the Costa del Sol, where residents enjoy total privacy. International Schools, Hospital, Golfcources International schools, golf courses, shopping, hospital and the international airport are all within a few minutes' drive.