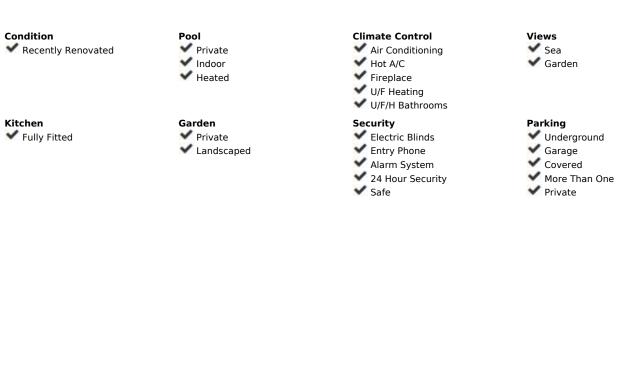

| <b>✓</b> Urbanisation                                                                                                                                                                                                                                                            | <b>✓</b> South            |
|----------------------------------------------------------------------------------------------------------------------------------------------------------------------------------------------------------------------------------------------------------------------------------|---------------------------|
| Features Covered Terrace Fitted Wardrobes Private Terrace Satellite TV WiFi Gym Sauna Tennis Court Guest Apartment Guest House Storage Room Utility Room Ensuite Bathroom Wood Flooring Marble Flooring Jacuzzi Barbeque Double Glazing Domotics Staff Accommodation Fiber Optic | Furniture Part Furnished  |
| <ul><li>Utilities</li><li>Photovoltaic solar panels</li><li>Solar water heating</li></ul>                                                                                                                                                                                        | <b>Category</b><br>Resale |

Orientation

Setting

Condition

Kitchen