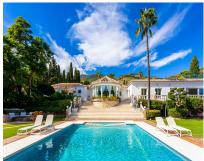

## Sales - House - Benalmadena 8.000.000€

Ref.-ID: R4438249 Benalmadena

House

1400 m2

4500 m2

One Level Villa by world-famous architect Frank Lloyd Wright \*. Ideal as a family home for her, him and the children. The villa offers an incredible quality of life, plus a range of leisure, hobbies and sports all under one roof. Excellent location in a guiet residential area on a plot of 4500 m<sup>2</sup> in Rancho Domingo, Benalmadena. The property consists of : - a main house on one level (approx 650 sqm) with 4 bedrooms ensuite, guest toilet, kitchen, laundry and indoor pool (salt and heated). - small house for nanny or employees with separte Entrance - 2 guest apartments -Gym -Sound studio -Tenniscourt For Carlovers : - air-conditioned garage for 16 cars for storage of Oldtimer - second Garage for 2 Cars third Garage for Bikes - outside parking spaces inside the property too easily park another 5 cars Garden with different relaxing areas with fountains, outdoor salt water pool, barbeque, playgrounds About Rancho Domingo: designed by the world famous architect Frank Lloyd Wright and his pupil Robert Mosher over the 1950's, is now included in the National Heritage. ( Patrimonial Cultural y Histórico ) In the height of Benalmadena is one of the more historic and established gated urbanisations on the Costa del Sol, where residents enjoy total privacy. International Schools, Hospital, Golfcources International schools, golf courses, shopping, hospital and the international airport are all within a few minutes' drive.