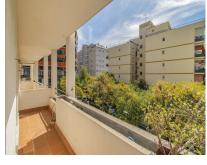

## Sales - Commercial - Marbella 199.500€

Ref.-ID: R4439251 Marbella Commercial

✓ Drinkable Water

Community: 360 EUR / year IBI: 600 EUR / year Rubbish: 185 EUR / year

58 m<sup>2</sup>

OFFICE IN THE CENTER OF MARBELLA Office located in the center of Marbella, surrounded by all types of services and businesses. It has a size of almost 60m2 distributed in a waiting room, closed room, bathroom and terrace.

| Setting Town Close To Port Close To Shops Close To Schools | Orientation South     | <b>Condition</b> Good  | Climate Control Air Conditioning | <b>Views</b><br><b>V</b> Urban | Features Covered Terrace Lift Near Transport Private Terrace |
|------------------------------------------------------------|-----------------------|------------------------|----------------------------------|--------------------------------|--------------------------------------------------------------|
| Furniture  Not Furnished                                   | Security  Entry Phone | Utilities  Electricity | Category Investment              |                                |                                                              |