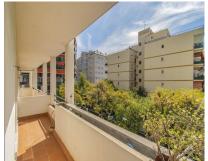

## Sales - Commercial - Marbella 199.500€

Ref.-ID: R4439251 Marbella Commercial

✓ Drinkable Water

Community: 360 EUR / year IBI: 600 EUR / year Rubbish: 185 EUR / year

58 m<sup>2</sup>

OFFICE IN THE CENTER OF MARBELLA Office located in the center of Marbella, surrounded by all types of services and businesses. It has a size of almost 60m2 distributed in a waiting room, closed room, bathroom and terrace.

| Setting Town Close To Port Close To Shops Close To Schools | Orientation South     | <b>Condition</b> Good  | Climate Control Air Conditioning | <b>Views</b><br><b>V</b> Urban | Features Covered Terrace Lift Near Transport Private Terrace |
|------------------------------------------------------------|-----------------------|------------------------|----------------------------------|--------------------------------|--------------------------------------------------------------|
| Furniture  Not Furnished                                   | Security  Entry Phone | Utilities  Electricity | Category Investment              |                                |                                                              |