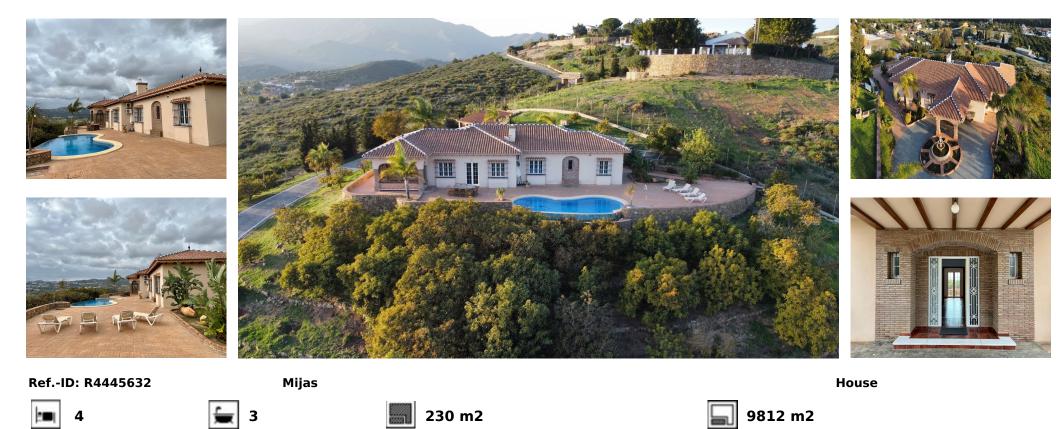

## Sales - House - Mijas 1.450.000€

Spectacular finca perched on an elevated plot in Entrerríos in Mijas, affording it generous space, abundant privacy, and breathtaking panoramic views to golf courses, countryside, and the sea. At the highest point of the property stands the main rustic-style villa. The property offers an entrance, a cozy living room with a fireplace, a dining area that opens into the terrace, a spacious kitchen, four double bedrooms, including two with private bathrooms, three additional bathrooms, and a basement. The large terrace and pool offer stunning panoramic views. In the middle area of the plot is a paddock with a roughly 30-square-meter stable, a barn, and an annex currently used for chickens but convertible for horse use. In the lower portion of the property, there is another small house, about 65 square meters, with several additional outbuildings, and a spacious, flat garden area. This property holds a livestock and tourism license for the main house. It also offers olive trees, avocado trees, and three terraces featuring oranges, mangoes, figs, and custard apples – all cultivated naturally and ecologically for the pleasure of its owners. The entire estate is accessible by paved pathways, facilitating easy access. The property is very well located, just a ten-minute drive away from the sea and local amenities, this property is the ideal year-round residence for those who want tranquillity, nature, and a love for animals.