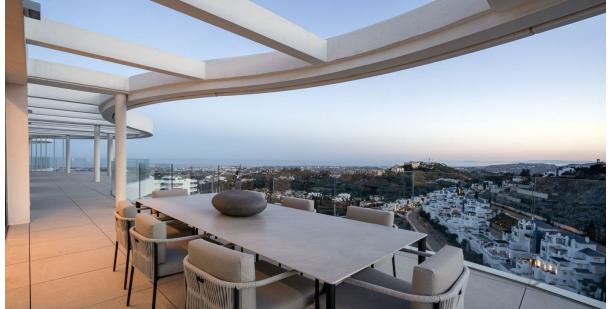

## Sales - Apartment - Benahavís 2.495.000€

Ref.-ID: R4449808 **Benahavís Apartment** 

218 m2

Strategically located between vibrant Marbella and Benahavís, this residence is located in the exclusive residential area of "El Madroñal". Its accesses, from La Quinta or the Ronda highway, place it a stone's throw from the beaches and the center of neighboring cities. Its architecture has been meticulously designed to offer stunning panoramic views without compromising privacy. This enclave enjoys the privacy of nature and is located in a true oasis of tranquility, without neglecting security and privacy. High-quality materials carefully selected for their excellence and elegance create a sophisticated and functional atmosphere. This luxurious 450 square meter apartment is the home of your dreams. The master bedroom, measuring 40 square meters, is a true gem with a large dressing room and a spacious bathroom that offers direct access to the terrace. The three additional bedrooms also feature private bathrooms and generous closets. In total, this exceptional space stands out for its architectural design, its strategic location and its high-quality materials, creating an environment that combines beauty and functionality. A corner of luxury and comfort that welcomes you to the Costa del Sol. Live the life of your dreams in this paradise in Marbella, where elegance and comfort come together in a setting of panoramic views and sublime privacy