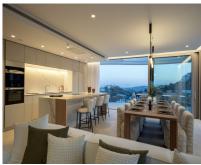

## Sales - Apartment - Benahavís 2.495.000€

Ref.-ID: R4449808 **Benahavís Apartment** 

218 m2

Strategically located between vibrant Marbella and Benahavís, this residence is located in the exclusive residential area of "El Madroñal". Its accesses, from La Quinta or the Ronda highway, place it a stone's throw from the beaches and the center of neighboring cities. Its architecture has been meticulously designed to offer stunning panoramic views without compromising privacy. This enclave enjoys the privacy of nature and is located in a true oasis of tranquility, without neglecting security and privacy. High-quality materials carefully selected for their excellence and elegance create a sophisticated and functional atmosphere. This luxurious 450 square meter apartment is the home of your dreams. The master bedroom, measuring 40 square meters, is a true gem with a large dressing room and a spacious bathroom that offers direct access to the terrace. The three additional bedrooms also feature private bathrooms and generous closets. In total, this exceptional space stands out for its architectural design, its strategic location and its high-quality materials, creating an environment that combines beauty and functionality. A corner of luxury and comfort that welcomes you to the Costa del Sol. Live the life of your dreams in this paradise in Marbella, where elegance and comfort come together in a setting of panoramic views and sublime privacy