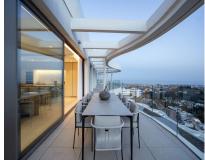

## Sales - Apartment - Benahavís 2.495.000€

Ref.-ID: R4449808 **Benahavís Apartment** 

218 m2

Strategically located between vibrant Marbella and Benahavís, this residence is located in the exclusive residential area of "El Madroñal". Its accesses, from La Quinta or the Ronda highway, place it a stone's throw from the beaches and the center of neighboring cities. Its architecture has been meticulously designed to offer stunning panoramic views without compromising privacy. This enclave enjoys the privacy of nature and is located in a true oasis of tranquility, without neglecting security and privacy. High-quality materials carefully selected for their excellence and elegance create a sophisticated and functional atmosphere. This luxurious 450 square meter apartment is the home of your dreams. The master bedroom, measuring 40 square meters, is a true gem with a large dressing room and a spacious bathroom that offers direct access to the terrace. The three additional bedrooms also feature private bathrooms and generous closets. In total, this exceptional space stands out for its architectural design, its strategic location and its high-quality materials, creating an environment that combines beauty and functionality. A corner of luxury and comfort that welcomes you to the Costa del Sol. Live the life of your dreams in this paradise in Marbella, where elegance and comfort come together in a setting of panoramic views and sublime privacy