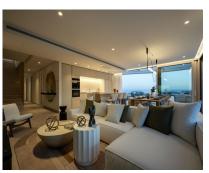

## Sales - Apartment - Benahavís 2.495.000€

Ref.-ID: R4449808 **Benahavís Apartment** 

218 m2

Strategically located between vibrant Marbella and Benahavís, this residence is located in the exclusive residential area of "El Madroñal". Its accesses, from La Quinta or the Ronda highway, place it a stone's throw from the beaches and the center of neighboring cities. Its architecture has been meticulously designed to offer stunning panoramic views without compromising privacy. This enclave enjoys the privacy of nature and is located in a true oasis of tranquility, without neglecting security and privacy. High-quality materials carefully selected for their excellence and elegance create a sophisticated and functional atmosphere. This luxurious 450 square meter apartment is the home of your dreams. The master bedroom, measuring 40 square meters, is a true gem with a large dressing room and a spacious bathroom that offers direct access to the terrace. The three additional bedrooms also feature private bathrooms and generous closets. In total, this exceptional space stands out for its architectural design, its strategic location and its high-quality materials, creating an environment that combines beauty and functionality. A corner of luxury and comfort that welcomes you to the Costa del Sol. Live the life of your dreams in this paradise in Marbella, where elegance and comfort come together in a setting of panoramic views and sublime privacy