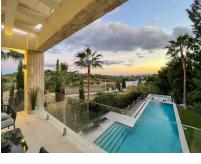

## Sales - House - Benahavís 3.650.000€

Ref.-ID: R4455535 **Benahavís** House

Community: 720 EUR / year

**IBI: 1,100 EUR / year** 

Rubbish: 160 EUR / year

528 m<sup>2</sup>

1556 m2

This magnificent villa is an open plan one, and the ground floor flows into the terrace and the garden with lovely sea views and a vast infinity pool, leading to a chill-out area with a fireplace. The villa has ensuite bedrooms on each floor, which gives you 100% privacy. Urbanization has 24hr security, and the villa has the latest technology to add safety and comfort. The villa has solar panels on the roof and comes furnished and ready to move in. The house consists of thee floors communicated through the corresponding interior staircase and an elevator. The semi-basement floor includes a bright, spacious living room with floor-to-ceiling windows facing the garden and a 60m2 swimming pool with a chillout area; spa-sauna, facility room, boiler room toilet, two ensuite bedrooms, and a porch. The ground floor has an entrance hall, open space kitchen, a living room with a porch, a bedroom with an ensuite bedroom and a dressing room, a terrace, and a pergola, which is also accessed from the kitchen. There is also direct access to/from a built-in garage for two cars. The Semi-upper floor has a large master bedroom with a spacious dressing room, a private bathroom, and a private 44 m2 terrace. The upper floor has a bright bedroom with an ensuite bathroom and a terrace.