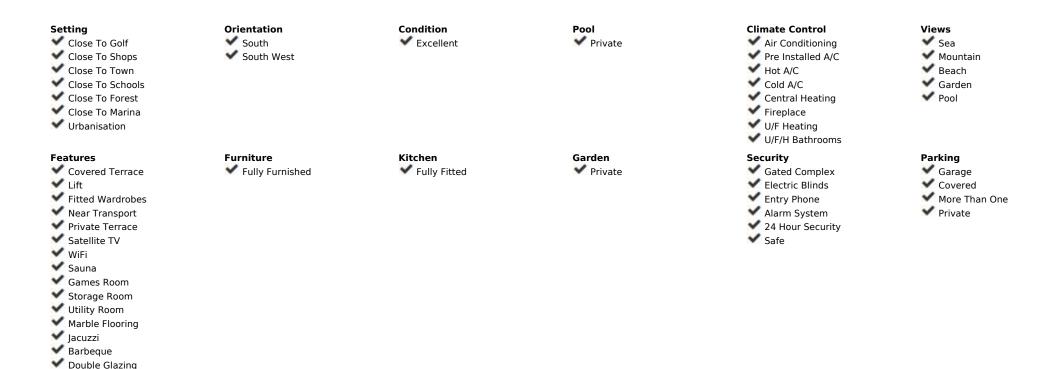

## Sales - House - Benahavís 3.650.000€

Ref.-ID: R4455535 **Benahavís** House

Community: 720 EUR / year

**IBI: 1,100 EUR / year** 

Rubbish: 160 EUR / year

528 m<sup>2</sup>

1556 m2

This magnificent villa is an open plan one, and the ground floor flows into the terrace and the garden with lovely sea views and a vast infinity pool, leading to a chill-out area with a fireplace. The villa has ensuite bedrooms on each floor, which gives you 100% privacy. Urbanization has 24hr security, and the villa has the latest technology to add safety and comfort. The villa has solar panels on the roof and comes furnished and ready to move in. The house consists of thee floors communicated through the corresponding interior staircase and an elevator. The semi-basement floor includes a bright, spacious living room with floor-to-ceiling windows facing the garden and a 60m2 swimming pool with a chillout area; spa-sauna, facility room, boiler room toilet, two ensuite bedrooms, and a porch. The ground floor has an entrance hall, open space kitchen, a living room with a porch, a bedroom with an ensuite bedroom and a dressing room, a terrace, and a pergola, which is also accessed from the kitchen. There is also direct access to/from a built-in garage for two cars. The Semi-upper floor has a large master bedroom with a spacious dressing room, a private bathroom, and a private 44 m2 terrace. The upper floor has a bright bedroom with an ensuite bathroom and a terrace.