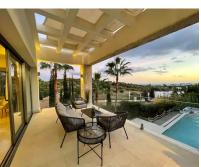

## Sales - House - Benahavís 3.650.000€

Ref.-ID: R4455535 **Benahavís** House

Community: 720 EUR / year

**IBI: 1,100 EUR / year** 

Rubbish: 160 EUR / year

528 m<sup>2</sup>

1556 m2

This magnificent villa is an open plan one, and the ground floor flows into the terrace and the garden with lovely sea views and a vast infinity pool, leading to a chill-out area with a fireplace. The villa has ensuite bedrooms on each floor, which gives you 100% privacy. Urbanization has 24hr security, and the villa has the latest technology to add safety and comfort. The villa has solar panels on the roof and comes furnished and ready to move in. The house consists of thee floors communicated through the corresponding interior staircase and an elevator. The semi-basement floor includes a bright, spacious living room with floor-to-ceiling windows facing the garden and a 60m2 swimming pool with a chillout area; spa-sauna, facility room, boiler room toilet, two ensuite bedrooms, and a porch. The ground floor has an entrance hall, open space kitchen, a living room with a porch, a bedroom with an ensuite bedroom and a dressing room, a terrace, and a pergola, which is also accessed from the kitchen. There is also direct access to/from a built-in garage for two cars. The Semi-upper floor has a large master bedroom with a spacious dressing room, a private bathroom, and a private 44 m2 terrace. The upper floor has a bright bedroom with an ensuite bathroom and a terrace.