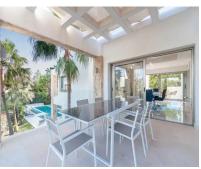

## Sales - House - Benahavís 3.650.000€

Ref.-ID: R4455535 **Benahavís** House

Community: 720 EUR / year

**IBI: 1,100 EUR / year** 

Rubbish: 160 EUR / year

528 m<sup>2</sup>

1556 m2

This magnificent villa is an open plan one, and the ground floor flows into the terrace and the garden with lovely sea views and a vast infinity pool, leading to a chill-out area with a fireplace. The villa has ensuite bedrooms on each floor, which gives you 100% privacy. Urbanization has 24hr security, and the villa has the latest technology to add safety and comfort. The villa has solar panels on the roof and comes furnished and ready to move in. The house consists of thee floors communicated through the corresponding interior staircase and an elevator. The semi-basement floor includes a bright, spacious living room with floor-to-ceiling windows facing the garden and a 60m2 swimming pool with a chillout area; spa-sauna, facility room, boiler room toilet, two ensuite bedrooms, and a porch. The ground floor has an entrance hall, open space kitchen, a living room with a porch, a bedroom with an ensuite bedroom and a dressing room, a terrace, and a pergola, which is also accessed from the kitchen. There is also direct access to/from a built-in garage for two cars. The Semi-upper floor has a large master bedroom with a spacious dressing room, a private bathroom, and a private 44 m2 terrace. The upper floor has a bright bedroom with an ensuite bathroom and a terrace.