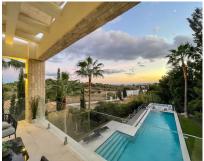

## Sales - House - Benahavís 3.650.000€

Ref.-ID: R4455535 **Benahavís** House

Community: 720 EUR / year

**IBI: 1,100 EUR / year** 

Rubbish: 160 EUR / year

528 m<sup>2</sup>

1556 m2

This magnificent villa is an open plan one, and the ground floor flows into the terrace and the garden with lovely sea views and a vast infinity pool, leading to a chill-out area with a fireplace. The villa has ensuite bedrooms on each floor, which gives you 100% privacy. Urbanization has 24hr security, and the villa has the latest technology to add safety and comfort. The villa has solar panels on the roof and comes furnished and ready to move in. The house consists of thee floors communicated through the corresponding interior staircase and an elevator. The semi-basement floor includes a bright, spacious living room with floor-to-ceiling windows facing the garden and a 60m2 swimming pool with a chillout area; spa-sauna, facility room, boiler room toilet, two ensuite bedrooms, and a porch. The ground floor has an entrance hall, open space kitchen, a living room with a porch, a bedroom with an ensuite bedroom and a dressing room, a terrace, and a pergola, which is also accessed from the kitchen. There is also direct access to/from a built-in garage for two cars. The Semi-upper floor has a large master bedroom with a spacious dressing room, a private bathroom, and a private 44 m2 terrace. The upper floor has a bright bedroom with an ensuite bathroom and a terrace.