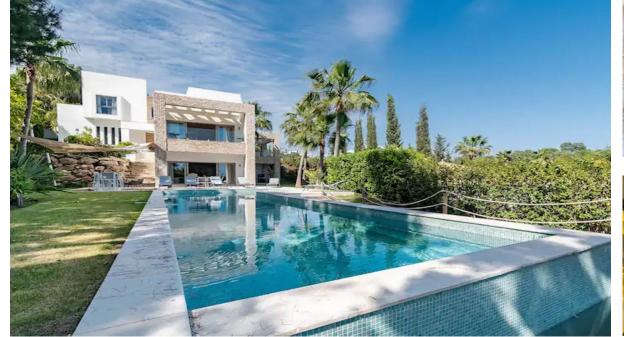

## Sales - House - Benahavís 3.650.000€

Ref.-ID: R4455535 **Benahavís** House

Community: 720 EUR / year

**IBI: 1,100 EUR / year** 

Rubbish: 160 EUR / year

528 m<sup>2</sup>

1556 m2

This magnificent villa is an open plan one, and the ground floor flows into the terrace and the garden with lovely sea views and a vast infinity pool, leading to a chill-out area with a fireplace. The villa has ensuite bedrooms on each floor, which gives you 100% privacy. Urbanization has 24hr security, and the villa has the latest technology to add safety and comfort. The villa has solar panels on the roof and comes furnished and ready to move in. The house consists of thee floors communicated through the corresponding interior staircase and an elevator. The semi-basement floor includes a bright, spacious living room with floor-to-ceiling windows facing the garden and a 60m2 swimming pool with a chillout area; spa-sauna, facility room, boiler room toilet, two ensuite bedrooms, and a porch. The ground floor has an entrance hall, open space kitchen, a living room with a porch, a bedroom with an ensuite bedroom and a dressing room, a terrace, and a pergola, which is also accessed from the kitchen. There is also direct access to/from a built-in garage for two cars. The Semi-upper floor has a large master bedroom with a spacious dressing room, a private bathroom, and a private 44 m2 terrace. The upper floor has a bright bedroom with an ensuite bathroom and a terrace.