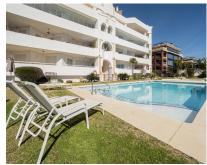

## Sales - Apartment - Puerto Banús 1.575.000€

**Puerto Banús Apartment** Ref.-ID: R4504273

Community: 3,600 EUR / year

IBI: 1,707 EUR / year

124 m2

This second-floor flat is a beachfront gem located within the La Herradura building. Positioned to face south to east, it offers direct, unobstructed vistas of the beach and the sea, with Puerto Banus just a short stroll away. The interior comprises a comfortable living and dining area, a well-equipped kitchen, a generously sized master bedroom with an ensuite bathroom, and an additional guest bedroom and bathroom. A highlight of the property is its covered terrace, seamlessly connected to the living space through glass curtains. The flat also includes a garage, as well as a storage room that can double as a bedroom, complete with an adjoining bathroom and natural light source. Residents have access to a communal pool and beautifully landscaped gardens, with the added convenience of direct beach access.

## Setting Beachfront Close To Port Close To Shops Close To Town Garden

Communal

| Features         |
|------------------|
| Covered Terrace  |
| Lift             |
| Fitted Wardrobes |
| Storage Room     |
| Marble Flooring  |