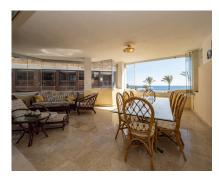

## Sales - Apartment - Puerto Banús 1.575.000€

**Puerto Banús Apartment** Ref.-ID: R4504273

Community: 3,600 EUR / year

IBI: 1,707 EUR / year

124 m2

This second-floor flat is a beachfront gem located within the La Herradura building. Positioned to face south to east, it offers direct, unobstructed vistas of the beach and the sea, with Puerto Banus just a short stroll away. The interior comprises a comfortable living and dining area, a well-equipped kitchen, a generously sized master bedroom with an ensuite bathroom, and an additional guest bedroom and bathroom. A highlight of the property is its covered terrace, seamlessly connected to the living space through glass curtains. The flat also includes a garage, as well as a storage room that can double as a bedroom, complete with an adjoining bathroom and natural light source. Residents have access to a communal pool and beautifully landscaped gardens, with the added convenience of direct beach access.