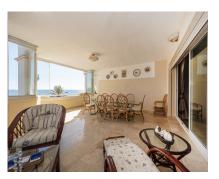

## Sales - Apartment - Puerto Banús 1.575.000€

**Puerto Banús Apartment** Ref.-ID: R4504273

Community: 3,600 EUR / year

IBI: 1,707 EUR / year

124 m2

This second-floor flat is a beachfront gem located within the La Herradura building. Positioned to face south to east, it offers direct, unobstructed vistas of the beach and the sea, with Puerto Banus just a short stroll away. The interior comprises a comfortable living and dining area, a well-equipped kitchen, a generously sized master bedroom with an ensuite bathroom, and an additional guest bedroom and bathroom. A highlight of the property is its covered terrace, seamlessly connected to the living space through glass curtains. The flat also includes a garage, as well as a storage room that can double as a bedroom, complete with an adjoining bathroom and natural light source. Residents have access to a communal pool and beautifully landscaped gardens, with the added convenience of direct beach access.