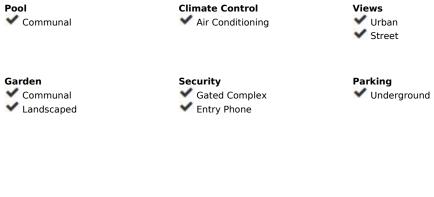

## Sales - Apartment - La Cala de Mijas 320.000€

Ref.-ID: R4552312

La Cala de Mijas

**Apartment** 

80 m2

110 m2

Fabulous corner apartment with large wrap around terrace in Cala Azul a very sought after complex as it is within walking distance of all amenities and beach. This apartment is on the 1st floor, walk through the door to a hall area and on the right you have a fully fitted kitchen, to the left you have two bedroom and two bathrooms, the master bedroom is ensuite with a bath and the bedroom leads out to the terrace. The 2nd bathroom has a shower. Straight through the hall and you have your sitting/dining room which also leads out to the large terrace. The apartment has air con/ heating, individual units in all rooms. Marble floors in the apartment except for the bathrooms and kitchen. The apartment comes with underground parking and store room. There are really nice well kept communal gardens and has two pool areas and a small childrens playground. One of the biggest assets of this apartment is the location, not many apartments are on the market at present that are walking distance to everything. You are only a 10 mins walk down to the beach front and the centre of La Cala de Mijas. La Cala is an old fishing village and has plenty of really nice restaurants, chiringuitos on the beach, supermarkets, shops and open air market twice a week. You really have everything on hand. Also you are on the Marbella - Fuengirola bus route. For those of you who like golf, there are numerous course close by and you can even walk to the 9 hole course at La Noria.