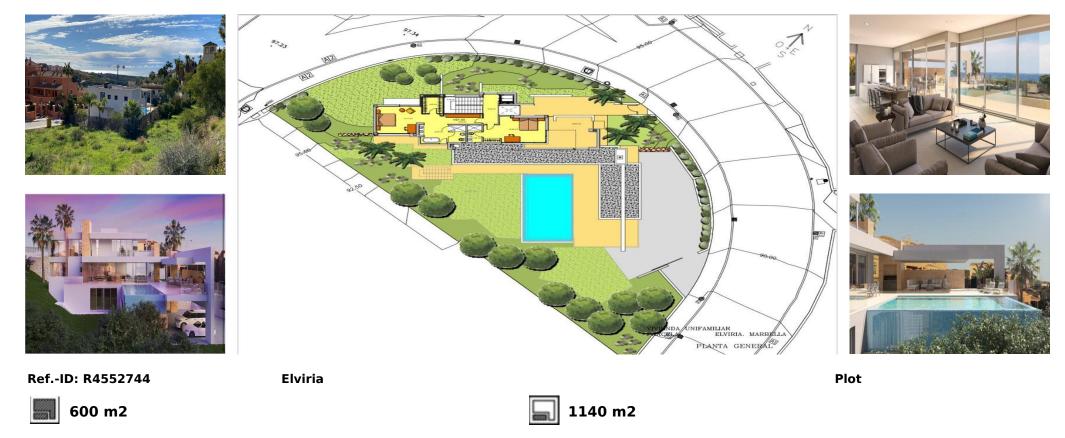

## Sales - Plot - Elviria 780.000€

This ideal plot is located in the prestigious area of Elviria, Marbella East. With a plot size of 1,140m<sup>2</sup>, an already approved project and liscence for a family sized villa totalling 600m2 approx, including terraces plus a private swimming pool. Located mountainside, this plot provides breathtaking views of the surrounding countryside, the sparkling Mediterranean Sea, and the nearby urban area. The location is ideal, with amenities, services and a short drive to the N-340 main road. For those who enjoy outdoor activities, this plot is just a short distance from the beach and several golf courses. The vibrant town of Marbella and Cabopino Port are also nearby, offering a wide range of shops, restaurants, and entertainment options. With its prime location and stunning views, this ideal plot in Elviria, Marbella is the perfect opportunity to create your own paradise in the heart of the Costa del Sol.