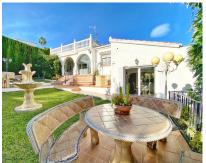

## Sales - House - Marbella 1.275.000€

Ref.-ID: R4553383 Marbella House

Community: 1,440 EUR / year

IBI: 947 EUR / year

234 m2

1300 m2

Detached villa conveniently located in a gated community a short distance from the center of Marbella. The villa is distributed on 2 levels independent of each other, as follows: On the main entrance level, we find a main living room with fireplace, a family-sized kitchen and the master bedroom with a dressing room and its own bathroom. The living room has direct access to a cozy fully glazed covered porch from where you go directly to the garden. The next level, where there is also another living room with an American kitchen, a living room with views over the pool and the garden, and also 2 large bedrooms, both with en-suite bathrooms. One of the bedrooms also has a large dressing room. This level is accessed directly from the terrace and garden and could perfectly be used as an independent apartment. The villa has a huge garden around the house, with a swimming pool, barbecue area, several terraces and even its own small garden. Next to the pool and garden there is a bathroom, as well as a room for storing garden and pool utensils. The house has 2 covered parking spaces, one of them is completely closed and can also be used as a storage room at the same time. Above the house there is a fantastic and sunny solarium-type terrace, where there are beautiful unobstructed views. Completely facing south, it has sunlight throughout the day. The house in general is in an excellent state of conservation and maintenance, in perfect condition and ready to move into.