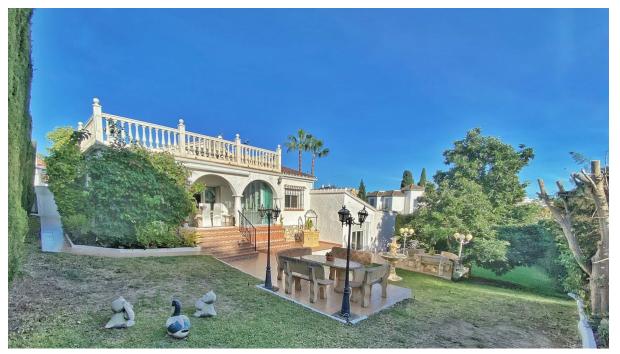

## Sales - House - Marbella 1.275.000€

Ref.-ID: R4553383 Marbella House

Community: 1,440 EUR / year

IBI: 947 EUR / year

234 m2

1300 m2

Detached villa conveniently located in a gated community a short distance from the center of Marbella. The villa is distributed on 2 levels independent of each other, as follows: On the main entrance level, we find a main living room with fireplace, a family-sized kitchen and the master bedroom with a dressing room and its own bathroom. The living room has direct access to a cozy fully glazed covered porch from where you go directly to the garden. The next level, where there is also another living room with an American kitchen, a living room with views over the pool and the garden, and also 2 large bedrooms, both with en-suite bathrooms. One of the bedrooms also has a large dressing room. This level is accessed directly from the terrace and garden and could perfectly be used as an independent apartment. The villa has a huge garden around the house, with a swimming pool, barbecue area, several terraces and even its own small garden. Next to the pool and garden there is a bathroom, as well as a room for storing garden and pool utensils. The house has 2 covered parking spaces, one of them is completely closed and can also be used as a storage room at the same time. Above the house there is a fantastic and sunny solarium-type terrace, where there are beautiful unobstructed views. Completely facing south, it has sunlight throughout the day. The house in general is in an excellent state of conservation and maintenance, in perfect condition and ready to move into.