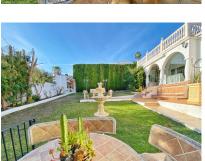

## Sales - House - Marbella 1.275.000€

Ref.-ID: R4553383 Marbella House

Community: 1,440 EUR / year

IBI: 947 EUR / year

234 m2

1300 m2

Detached villa conveniently located in a gated community a short distance from the center of Marbella. The villa is distributed on 2 levels independent of each other, as follows: On the main entrance level, we find a main living room with fireplace, a family-sized kitchen and the master bedroom with a dressing room and its own bathroom. The living room has direct access to a cozy fully glazed covered porch from where you go directly to the garden. The next level, where there is also another living room with an American kitchen, a living room with views over the pool and the garden, and also 2 large bedrooms, both with en-suite bathrooms. One of the bedrooms also has a large dressing room. This level is accessed directly from the terrace and garden and could perfectly be used as an independent apartment. The villa has a huge garden around the house, with a swimming pool, barbecue area, several terraces and even its own small garden. Next to the pool and garden there is a bathroom, as well as a room for storing garden and pool utensils. The house has 2 covered parking spaces, one of them is completely closed and can also be used as a storage room at the same time. Above the house there is a fantastic and sunny solarium-type terrace, where there are beautiful unobstructed views. Completely facing south, it has sunlight throughout the day. The house in general is in an excellent state of conservation and maintenance, in perfect condition and ready to move into.