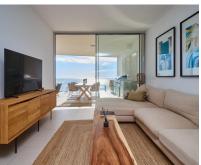

## Sales - Apartment - Benalmadena Pueblo 995.000€

Ref.-ID: R4554946

**Benalmadena Pueblo** 

**Apartment** 

Community: 3,600 EUR / year

173 m2

Are you looking for unique views of the sea? You will fall in love with this apartment for the panoramic views it offers from a 50m2 terrace. We are located in the recently built Stupa Hills residential area, in a location between Carvajal and Benalmadena with services next door such as supermarkets, shops and international restaurants. This apartment is an opportunity due to its location within the residential complex, being on the corner and with a terrace twice the size of other units. Being on the corner and in the upper phase, it has a lot of privacy and a guarantee of panoramic and infinite views for life. The apartment is distributed in a beautiful kitchen open to the living room, with finishes and appliances of the highest quality. With an exit to the large terrace with a designer barbecue installed where you can enjoy the quality of life that the coast offers you. We continue with 3 double rooms, two of them with direct access to the large terrace and en-suite bathroom. Waking up with the feeling that you are on a boat brightens anyone's day. All bedrooms have built-in wardrobes except the main one which has a dressing room. It has 2 parking spaces and a storage room. The residential has 2 outdoor pools, one indoor, SPA, gym and co-working area. On site consierge and security. A bonus is that by belonging to the Higueron brand, you can enjoy the premium services they offer, such as the use of their sports club and several restaurants. Do you want a luxury apartment, in a recent residential area, with an unbeatable location and unique sea views? Contact us and visit this beautiful apartment.