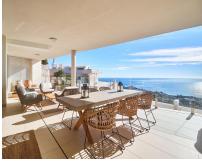

## Sales - Apartment - Benalmadena Pueblo 995.000€

Ref.-ID: R4554946

**Benalmadena Pueblo** 

**Apartment** 

Community: 3,600 EUR / year

173 m2

Are you looking for unique views of the sea? You will fall in love with this apartment for the panoramic views it offers from a 50m2 terrace. We are located in the recently built Stupa Hills residential area, in a location between Carvajal and Benalmadena with services next door such as supermarkets, shops and international restaurants. This apartment is an opportunity due to its location within the residential complex, being on the corner and with a terrace twice the size of other units. Being on the corner and in the upper phase, it has a lot of privacy and a guarantee of panoramic and infinite views for life. The apartment is distributed in a beautiful kitchen open to the living room, with finishes and appliances of the highest quality. With an exit to the large terrace with a designer barbecue installed where you can enjoy the quality of life that the coast offers you. We continue with 3 double rooms, two of them with direct access to the large terrace and en-suite bathroom. Waking up with the feeling that you are on a boat brightens anyone's day. All bedrooms have built-in wardrobes except the main one which has a dressing room. It has 2 parking spaces and a storage room. The residential has 2 outdoor pools, one indoor, SPA, gym and co-working area. On site consierge and security. A bonus is that by belonging to the Higueron brand, you can enjoy the premium services they offer, such as the use of their sports club and several restaurants. Do you want a luxury apartment, in a recent residential area, with an unbeatable location and unique sea views? Contact us and visit this beautiful apartment.