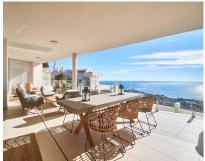

## Sales - Apartment - Benalmadena Pueblo 995.000€

Ref.-ID: R4554946

**Benalmadena Pueblo** 

**Apartment** 

Community: 3,600 EUR / year

173 m2

Are you looking for unique views of the sea? You will fall in love with this apartment for the panoramic views it offers from a 50m2 terrace. We are located in the recently built Stupa Hills residential area, in a location between Carvajal and Benalmadena with services next door such as supermarkets, shops and international restaurants. This apartment is an opportunity due to its location within the residential complex, being on the corner and with a terrace twice the size of other units. Being on the corner and in the upper phase, it has a lot of privacy and a guarantee of panoramic and infinite views for life. The apartment is distributed in a beautiful kitchen open to the living room, with finishes and appliances of the highest quality. With an exit to the large terrace with a designer barbecue installed where you can enjoy the quality of life that the coast offers you. We continue with 3 double rooms, two of them with direct access to the large terrace and en-suite bathroom. Waking up with the feeling that you are on a boat brightens anyone's day. All bedrooms have built-in wardrobes except the main one which has a dressing room. It has 2 parking spaces and a storage room. The residential has 2 outdoor pools, one indoor, SPA, gym and co-working area. On site consierge and security. A bonus is that by belonging to the Higueron brand, you can enjoy the premium services they offer, such as the use of their sports club and several restaurants. Do you want a luxury apartment, in a recent residential area, with an unbeatable location and unique sea views? Contact us and visit this beautiful apartment.