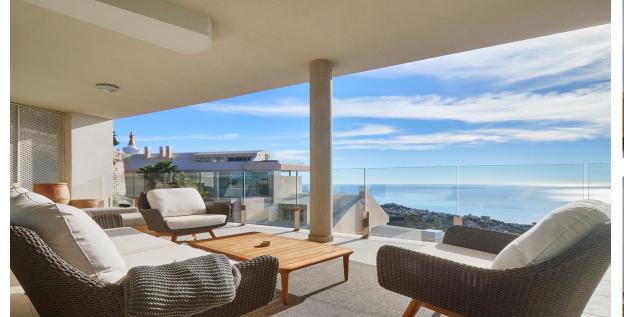

## Sales - Apartment - Benalmadena Pueblo 995.000€

Ref.-ID: R4554946

**Benalmadena Pueblo** 

**Apartment** 

Community: 3,600 EUR / year

173 m2

Are you looking for unique views of the sea? You will fall in love with this apartment for the panoramic views it offers from a 50m2 terrace. We are located in the recently built Stupa Hills residential area, in a location between Carvajal and Benalmadena with services next door such as supermarkets, shops and international restaurants. This apartment is an opportunity due to its location within the residential complex, being on the corner and with a terrace twice the size of other units. Being on the corner and in the upper phase, it has a lot of privacy and a guarantee of panoramic and infinite views for life. The apartment is distributed in a beautiful kitchen open to the living room, with finishes and appliances of the highest quality. With an exit to the large terrace with a designer barbecue installed where you can enjoy the quality of life that the coast offers you. We continue with 3 double rooms, two of them with direct access to the large terrace and en-suite bathroom. Waking up with the feeling that you are on a boat brightens anyone's day. All bedrooms have built-in wardrobes except the main one which has a dressing room. It has 2 parking spaces and a storage room. The residential has 2 outdoor pools, one indoor, SPA, gym and co-working area. On site consierge and security. A bonus is that by belonging to the Higueron brand, you can enjoy the premium services they offer, such as the use of their sports club and several restaurants. Do you want a luxury apartment, in a recent residential area, with an unbeatable location and unique sea views? Contact us and visit this beautiful apartment.