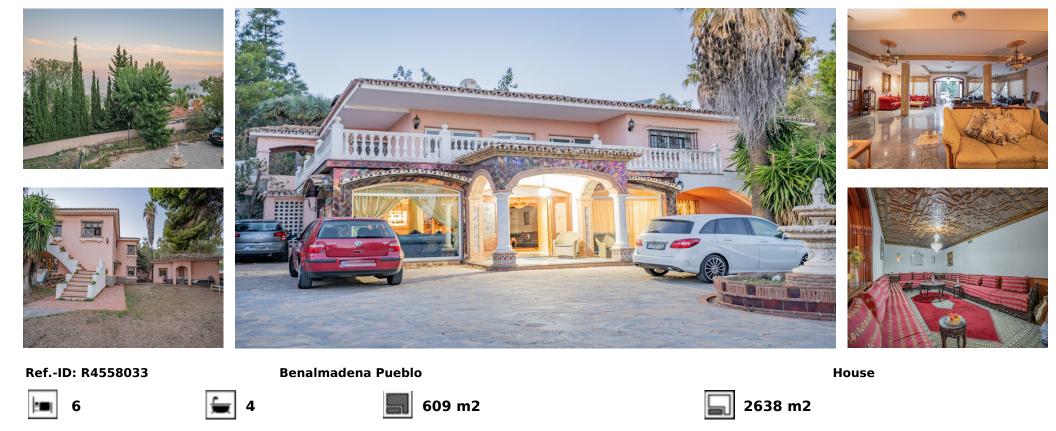

## Sales - House - Benalmadena Pueblo 1.490.000€

Magnificent Villa in Benalmádena Pueblo to finish renovating - Spacious property for sale located in a quiet area, with a land size of 2,638 m<sup>2</sup>. The main house has two floors, with a living room and fireplace on the upper floor, and a terrace with impressive views of the sea. It has 4 very spacious bedrooms and 2 bathrooms, one of them with a jacuzzi. In addition, it has a jacuzzi in the common area with access from the rooms. On the ground floor, we find a 258 m<sup>2</sup> space with 3 large original rooms, solid wood ceiling and imported custom carpet. It also has a dining room, bathroom with shower. The house stands out for its luminosity and has a solarium and swimming pool. The property needs maintenance and care, but offers great potential for investment. Easy access from the AP7 and N-340, just 25 minutes from the airport, 7 minutes from the beach and 10 minutes from the highway.