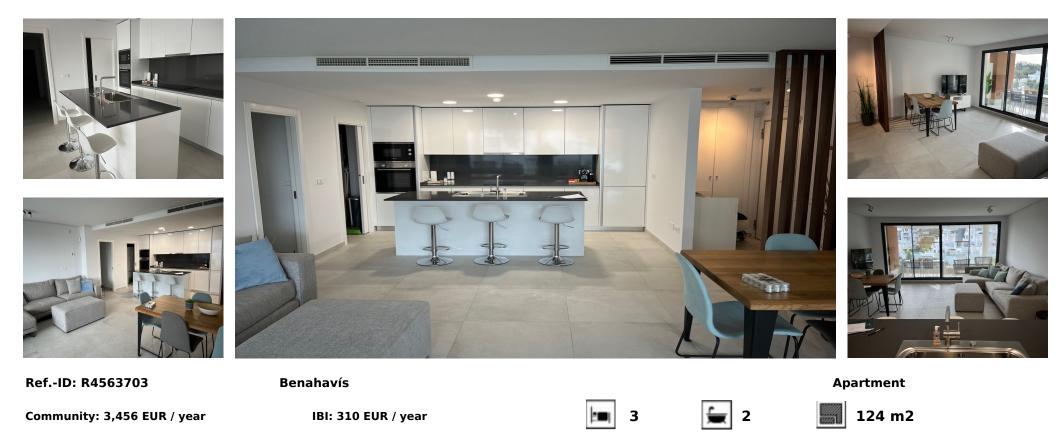

## Sales - Apartment - Benahavís 489.000€

APARTMENT IN FANTASTIC GOLF AREA. This fantastic Largely newly built apartment (2020) is located in the area of Benahavis in Urb. Alaborada. This area is a wonderful area for golf and there are several golf areas just 5-10 minutes drive away. If you are into golf, you have really hit the hole in ONE. There are 11 min. drive to town and 14 min. to the beach. The apartment is very spacious and has a large, nice kitchen-living room. There is a separate laundry room. There are 3 bedrooms and 2 bathrooms, all with access to the terrace. Masterbed has its own bathroom and terrace of (4m2). The apartment is on the ground floor and has a spacious entrance hall and is therefore also handicap-friendly. The terrace is 11m2, but is very long and thus also has room for a table and chairs as well as a couple of deckchairs. There is a side view of the sea. The terrace faces south. There is also a parking basement where you have a parking space and a storage room. This magnificent apartment is definitely worth a closer look. Contact us immediately for a demonstration.

| Setting<br>Suburban<br>Close To Golf<br>Close To Town<br>Urbanisation                                                                                           | Orientation<br>South  | Condition<br>Excellent      | Pool<br>Communal        | Climate Control<br>Air Conditioning<br>Hot A/C<br>Cold A/C | Views<br>Sea<br>Mountain |
|-----------------------------------------------------------------------------------------------------------------------------------------------------------------|-----------------------|-----------------------------|-------------------------|------------------------------------------------------------|--------------------------|
| Features<br>Covered Terrace<br>Lift<br>Fitted Wardrobes<br>Private Terrace<br>WiFi<br>Utility Room<br>Access for people with reduced<br>mobility<br>Fiber Optic | Furniture<br>Optional | Kitchen<br>Partially Fitted | Security<br>Entry Phone | Parking<br>Garage<br>Open<br>Communal                      |                          |