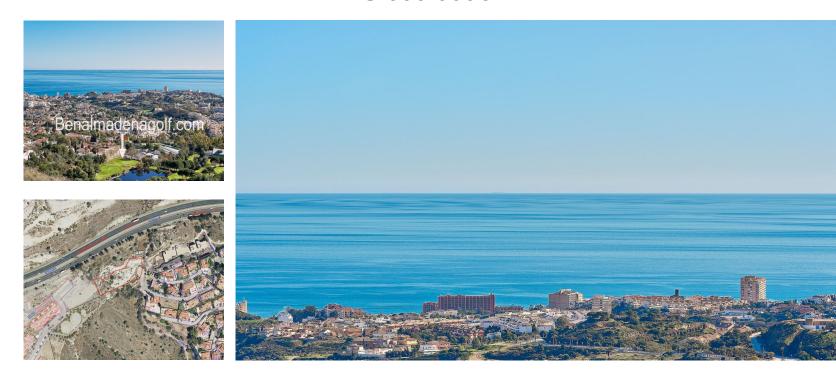

## 4420 m2

Close To TownClose To SchoolsClose To Marina

Plot for sale in Benalmadena Finalist land with frontal and panoramic views of the sea and the golf course in Benalmadena Plot area: 4,420 m2 / roof 3,010m2 / 31 Living. Typologies: Multi-family, exempt single-family, semi-detached and semi-detached The homes that are built on the land for sale will have frontal views of the sea and will never be covered because it borders the golf course.