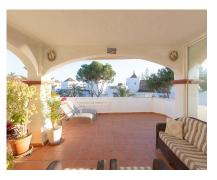

## Sales - Apartment - Elviria 649.000€

Community: 3,036 EUR / year

Ref.-ID: R4566976

**Elviria** 

IBI: 786 EUR / year Rubbish: 185 EUR / year **Apartment** 

82 m2

Beautiful and charming 2 bedroom corner duplex penthouse located in an exclusive urbanisation in Elviria, just a 3 minute walk to probably the best beach of Marbella east and to the Elviria Commercial Centre. The property is distributed over two floors, at entrance level we find an independent kitchen and laundry room, guest toilet, and a bright, south and southwest facing living room that leads onto the sunny terrace with impressive panoramic views towards the sea, west to Marbella and La Concha mountains. The upper floor comprises of two bedrooms, both with en-suite bathrooms, that open onto a private terrace where you can continue to enjoy the stunning views. The property has very easy access from the large garage space and store room via the elevator which goes up to the front door of the penthouse. Large community garden and pool.