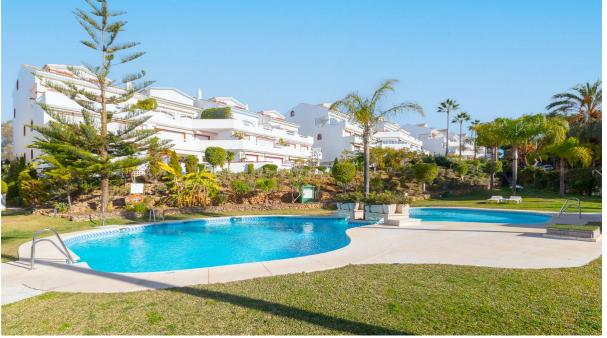

## Sales - Apartment - Elviria 649.000€

Community: 3,036 EUR / year

Ref.-ID: R4566976

**Elviria** 

IBI: 786 EUR / year Rubbish: 185 EUR / year **Apartment** 

82 m2

Beautiful and charming 2 bedroom corner duplex penthouse located in an exclusive urbanisation in Elviria, just a 3 minute walk to probably the best beach of Marbella east and to the Elviria Commercial Centre. The property is distributed over two floors, at entrance level we find an independent kitchen and laundry room, guest toilet, and a bright, south and southwest facing living room that leads onto the sunny terrace with impressive panoramic views towards the sea, west to Marbella and La Concha mountains. The upper floor comprises of two bedrooms, both with en-suite bathrooms, that open onto a private terrace where you can continue to enjoy the stunning views. The property has very easy access from the large garage space and store room via the elevator which goes up to the front door of the penthouse. Large community garden and pool.