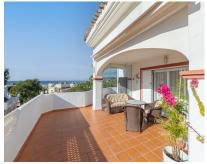

## Sales - Apartment - Elviria 649.000€

Community: 3,036 EUR / year

Ref.-ID: R4566976

**Elviria** 

IBI: 786 EUR / year Rubbish: 185 EUR / year **Apartment** 

82 m2

Beautiful and charming 2 bedroom corner duplex penthouse located in an exclusive urbanisation in Elviria, just a 3 minute walk to probably the best beach of Marbella east and to the Elviria Commercial Centre. The property is distributed over two floors, at entrance level we find an independent kitchen and laundry room, guest toilet, and a bright, south and southwest facing living room that leads onto the sunny terrace with impressive panoramic views towards the sea, west to Marbella and La Concha mountains. The upper floor comprises of two bedrooms, both with en-suite bathrooms, that open onto a private terrace where you can continue to enjoy the stunning views. The property has very easy access from the large garage space and store room via the elevator which goes up to the front door of the penthouse. Large community garden and pool.