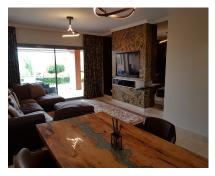

## Sales - Apartment - Atalaya 400.00€

Ref.-ID: R4584583 Atalaya Apartment

Community: 2,556 EUR / year IBI: 638 EUR / year

Rubbish: 142 EUR / year

\$

114 m2

60 m2

Ground Floor Apartment, Atalaya, Costa del Sol. 2 Bedrooms, 2 Bathrooms, Built 114 m², Terrace 30 m². Setting: Close To Golf, Close To Shops, Close To Sea, Urbanisation.

Orientation: South West. Condition: Excellent, Recently Renovated. Pool: Communal, Indoor, Heated. Climate Control: Air Conditioning, Hot A/C, Cold A/C, U/F/H Bathrooms.

Views: Panoramic, Garden. Features: Lift, Fitted Wardrobes, Private Terrace, ADSL / WIFI, Gym, Sauna, Storage Room, Utility Room, Ensuite Bathroom, Marble Flooring, Jacuzzi, Barbeque, Double Glazing, 24 Hour Reception. Furniture: Fully Furnished. Kitchen: Fully Fitted. Garden: Private. Security: Gated Complex, Entry Phone, 24 Hour Security, Safe. Parking: Underground. Utilities: Electricity. Category: Bargain, Golf.