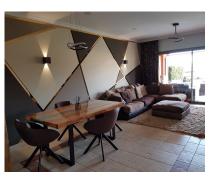

## Sales - Apartment - Atalaya 400.00€

Ref.-ID: R4584583 Atalaya Apartment

Community: 2,556 EUR / year IBI: 638 EUR / year

Rubbish: 142 EUR / year

\$

114 m2

60 m2

Ground Floor Apartment, Atalaya, Costa del Sol. 2 Bedrooms, 2 Bathrooms, Built 114 m², Terrace 30 m². Setting: Close To Golf, Close To Shops, Close To Sea, Urbanisation.

Orientation: South West. Condition: Excellent, Recently Renovated. Pool: Communal, Indoor, Heated. Climate Control: Air Conditioning, Hot A/C, Cold A/C, U/F/H Bathrooms.

Views: Panoramic, Garden. Features: Lift, Fitted Wardrobes, Private Terrace, ADSL / WIFI, Gym, Sauna, Storage Room, Utility Room, Ensuite Bathroom, Marble Flooring, Jacuzzi, Barbeque, Double Glazing, 24 Hour Reception. Furniture: Fully Furnished. Kitchen: Fully Fitted. Garden: Private. Security: Gated Complex, Entry Phone, 24 Hour Security, Safe. Parking: Underground. Utilities: Electricity. Category: Bargain, Golf.