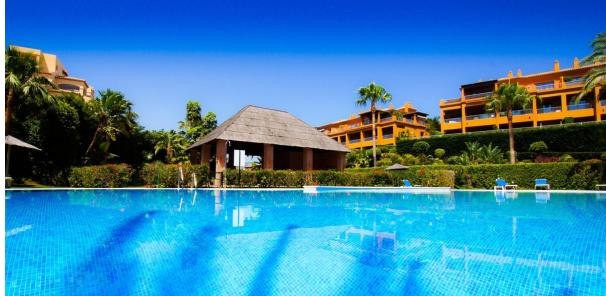

Orientation: South West. Condition: Excellent, Recently Renovated. Pool: Communal, Indoor, Heated. Climate Control: Air Conditioning, Hot A/C, Cold A/C, U/F/H Bathrooms.

Views: Panoramic, Garden. Features: Lift, Fitted Wardrobes, Private Terrace, ADSL / WIFI, Gym, Sauna, Storage Room, Utility Room, Ensuite Bathroom, Marble Flooring, Jacuzzi, Barbeque, Double Glazing, 24 Hour Reception. Furniture: Fully Furnished. Kitchen: Fully Fitted. Garden: Private. Security: Gated Complex, Entry Phone, 24 Hour Security, Safe. Parking: Underground. Utilities: Electricity. Category: Bargain, Golf.