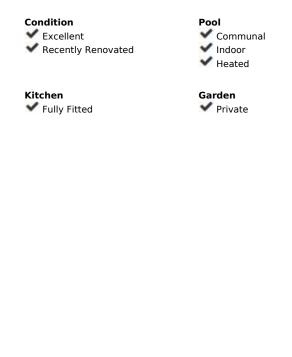

Orientation: South West. Condition: Excellent, Recently Renovated. Pool: Communal, Indoor, Heated. Climate Control: Air Conditioning, Hot A/C, Cold A/C, U/F/H Bathrooms.

Views: Panoramic, Garden. Features: Lift, Fitted Wardrobes, Private Terrace, ADSL / WIFI, Gym, Sauna, Storage Room, Utility Room, Ensuite Bathroom, Marble Flooring, Jacuzzi, Barbeque, Double Glazing, 24 Hour Reception. Furniture: Fully Furnished. Kitchen: Fully Fitted. Garden: Private. Security: Gated Complex, Entry Phone, 24 Hour Security, Safe. Parking: Underground. Utilities: Electricity. Category: Bargain, Golf.