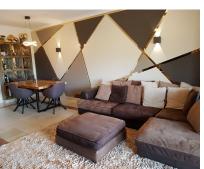

## Sales - Apartment - Atalaya 400.00€

Ref.-ID: R4584583 Atalaya Apartment

Community: 2,556 EUR / year IBI: 638 EUR / year

Rubbish: 142 EUR / year

\$

114 m2

60 m2

Ground Floor Apartment, Atalaya, Costa del Sol. 2 Bedrooms, 2 Bathrooms, Built 114 m², Terrace 30 m². Setting: Close To Golf, Close To Shops, Close To Sea, Urbanisation.

Orientation: South West. Condition: Excellent, Recently Renovated. Pool: Communal, Indoor, Heated. Climate Control: Air Conditioning, Hot A/C, Cold A/C, U/F/H Bathrooms.

Views: Panoramic, Garden. Features: Lift, Fitted Wardrobes, Private Terrace, ADSL / WIFI, Gym, Sauna, Storage Room, Utility Room, Ensuite Bathroom, Marble Flooring, Jacuzzi, Barbeque, Double Glazing, 24 Hour Reception. Furniture: Fully Furnished. Kitchen: Fully Fitted. Garden: Private. Security: Gated Complex, Entry Phone, 24 Hour Security, Safe. Parking: Underground. Utilities: Electricity. Category: Bargain, Golf.