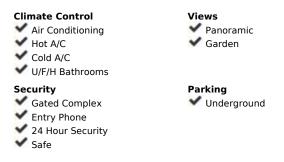

Orientation: South West. Condition: Excellent, Recently Renovated. Pool: Communal, Indoor, Heated. Climate Control: Air Conditioning, Hot A/C, Cold A/C, U/F/H Bathrooms.

Views: Panoramic, Garden. Features: Lift, Fitted Wardrobes, Private Terrace, ADSL / WIFI, Gym, Sauna, Storage Room, Utility Room, Ensuite Bathroom, Marble Flooring, Jacuzzi, Barbeque, Double Glazing, 24 Hour Reception. Furniture: Fully Furnished. Kitchen: Fully Fitted. Garden: Private. Security: Gated Complex, Entry Phone, 24 Hour Security, Safe. Parking: Underground. Utilities: Electricity. Category: Bargain, Golf.