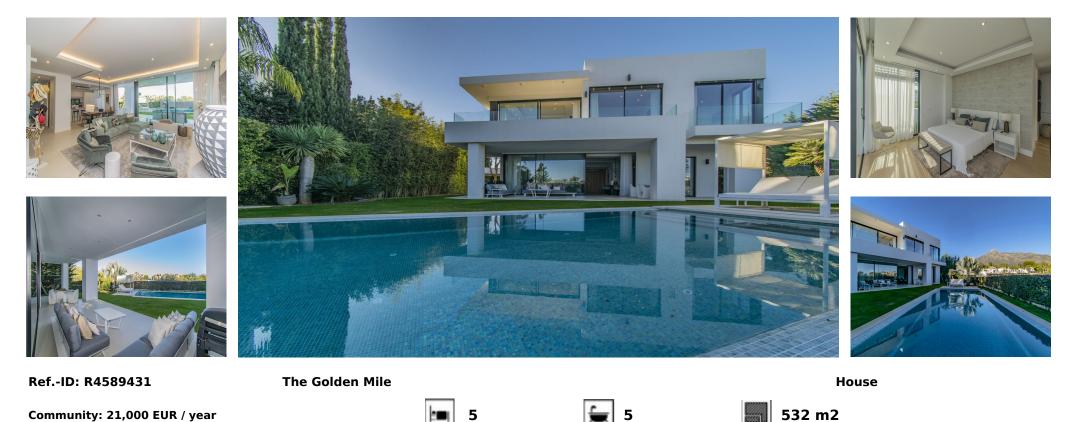

## Sales - House - The Golden Mile 6.500.000€

EXCLUSIVE CONTEMPORARY VILLA NEXT TO THE GOLDEN MILE Elegant and luxurious contemporary style villa, located in an exclusive and quiet area just a few minutes from the Golden Mile of Marbella and Puerto Banus. The property has excellent qualities and is distributed over three floors and has a total of five bedrooms, five bathrooms, a fantastic living room with open kitchen, gym and laundry room, as well as parking for two cars. Externally it has a comfortable plot with a private pool. Established within a gated community. An ideal property for clients who want to enjoy a contemporary luxury property next to the Golden Mile of Marbella.