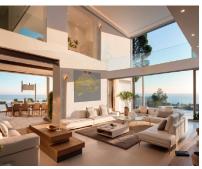

## Sales - House - Benahavís 6.950.000€

Ref.-ID: R4590604 **Benahavís** House

Community: 3,240 EUR / year IBI: 1,390 EUR / year

Rubbish: 180 EUR / year

500 m<sup>2</sup>

1020 m2

Welcome to Villa Skyline, an exceptional residence nestled within the heart of a golf paradise, gracing a sprawling 1020 m<sup>2</sup> plot and boasting a stunning 500 m<sup>2</sup> architectural masterpiece exuding opulence and sophistication. Marvel at the splendour of 6 bedrooms, each accompanied by its en-suite bathroom, offering panoramic vistas that showcase nature's unparalleled beauty. With two self-sufficient studios, this estate allows for hosting family, friends, or staff while safeguarding your paramount privacy. The seamless fusion of practicality and elegance defines Villa Skyline, featuring a spacious laundry room and refined storage solutions, including a grocery elevator, enveloping the space in an aura of serene luxury. Embrace a sanctuary of well-being within this abode; an in-house Gym, Sauna, and Jacuzzi beckon, inviting tranquillity and revitalisation. Outside, discover numerous terraces, inviting lounge areas, an outdoor kitchen, and a pool, ensuring unparalleled convenience for leisure and entertainment. Villa Skyline transcends mere housing; it epitomises sophistication, gracefully blending luxury with functionality, culminating in an unparalleled lifestyle experience. -REFURBISHMENT PROJECT-