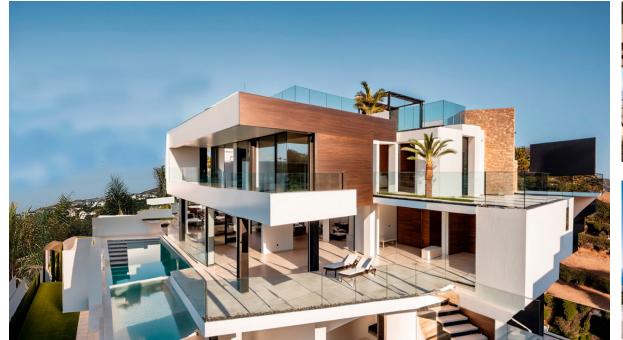

## Sales - House - Benahavís 6.950.000€

Ref.-ID: R4590604 **Benahavís** House

Community: 3,240 EUR / year IBI: 1,390 EUR / year

Rubbish: 180 EUR / year

500 m<sup>2</sup>

1020 m2

Welcome to Villa Skyline, an exceptional residence nestled within the heart of a golf paradise, gracing a sprawling 1020 m<sup>2</sup> plot and boasting a stunning 500 m<sup>2</sup> architectural masterpiece exuding opulence and sophistication. Marvel at the splendour of 6 bedrooms, each accompanied by its en-suite bathroom, offering panoramic vistas that showcase nature's unparalleled beauty. With two self-sufficient studios, this estate allows for hosting family, friends, or staff while safeguarding your paramount privacy. The seamless fusion of practicality and elegance defines Villa Skyline, featuring a spacious laundry room and refined storage solutions, including a grocery elevator, enveloping the space in an aura of serene luxury. Embrace a sanctuary of well-being within this abode; an in-house Gym, Sauna, and Jacuzzi beckon, inviting tranquillity and revitalisation. Outside, discover numerous terraces, inviting lounge areas, an outdoor kitchen, and a pool, ensuring unparalleled convenience for leisure and entertainment. Villa Skyline transcends mere housing; it epitomises sophistication, gracefully blending luxury with functionality, culminating in an unparalleled lifestyle experience. -REFURBISHMENT PROJECT-