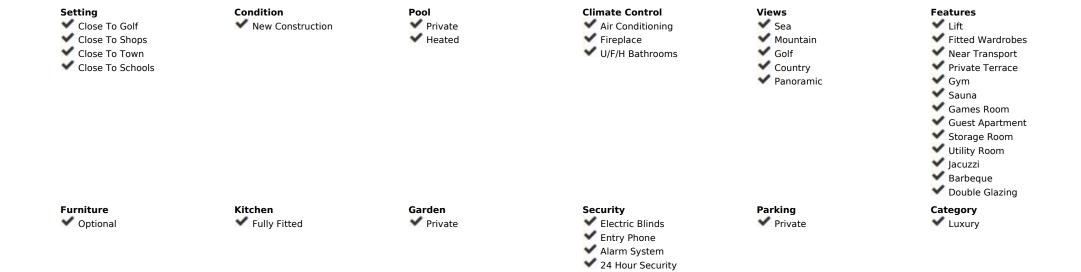

## Sales - House - Benahavís 6.950.000€

Ref.-ID: R4590604 **Benahavís** House

Community: 3,240 EUR / year IBI: 1,390 EUR / year

Rubbish: 180 EUR / year

500 m<sup>2</sup>

1020 m2

Welcome to Villa Skyline, an exceptional residence nestled within the heart of a golf paradise, gracing a sprawling 1020 m<sup>2</sup> plot and boasting a stunning 500 m<sup>2</sup> architectural masterpiece exuding opulence and sophistication. Marvel at the splendour of 6 bedrooms, each accompanied by its en-suite bathroom, offering panoramic vistas that showcase nature's unparalleled beauty. With two self-sufficient studios, this estate allows for hosting family, friends, or staff while safeguarding your paramount privacy. The seamless fusion of practicality and elegance defines Villa Skyline, featuring a spacious laundry room and refined storage solutions, including a grocery elevator, enveloping the space in an aura of serene luxury. Embrace a sanctuary of well-being within this abode; an in-house Gym, Sauna, and Jacuzzi beckon, inviting tranquillity and revitalisation. Outside, discover numerous terraces, inviting lounge areas, an outdoor kitchen, and a pool, ensuring unparalleled convenience for leisure and entertainment. Villa Skyline transcends mere housing; it epitomises sophistication, gracefully blending luxury with functionality, culminating in an unparalleled lifestyle experience. -REFURBISHMENT PROJECT-