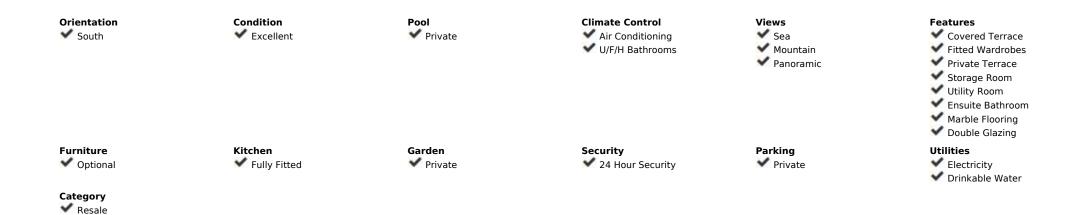

## Sales - House - Benahavís 1.600.000€

Ref.-ID: R4590877

IBI: 1,028 EUR / year

**Benahavís** 

Rubbish: 18 EUR / year

325 m2

House

2587 m2

This Andalusian-style villa is situated near the top of Monte Mayor, one of the most elevated and sought after plots, boasting truly spectacular panoramic views to the Mediterranean. Monte Mayor totals 4.000.000m2 of land with a low-density development concept as 58% will remain green zone. The secure resort is situated in the township of Benahavís and is surrounded by a pristine Andalusian landscape of rolling hills and mountains, yet a close distance to the Mediterranean coastline. The villa is built over two floors and its traditional facade integrates perfectly within this luxurious residential neighbourhood. Via a long driveway, with plenty of private parking space, we reach the front door of the home. The entrance hall immediately showcases this villa's stunning open vistas with access to the principal terrace with pergola and staircase down to the garden and pool area. The living room comprises of the dining area and a lounge with fireplace, a large window enables the impressive panoramic backdrop of sea and mountains. Through sliding doors the fully fitted kitchen with beakfast bar is accessed. On the other side of the entrance hall we have a guest toilet and two bedroom suites, both with sea view and one of them with a private terrace equipped with a pergola. Donwstairs, at garden level we have another bedroom suite with views to the side of the green hill and access to a wooden walkway to the garden. A fourth bedroom suite, also at garden level boasts once again those incredible sea views and allows you to step directly into the garden and pool area. Finally, this floor also holds the machine room and an extra bathroom, handy when spending time at the pool.