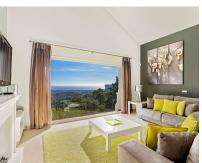

This Andalusian-style villa is situated near the top of Monte Mayor, one of the most elevated and sought after plots, boasting truly spectacular panoramic views to the Mediterranean. Monte Mayor totals 4.000.000m2 of land with a low-density development concept as 58% will remain green zone. The secure resort is situated in the township of Benahavís and is surrounded by a pristine Andalusian landscape of rolling hills and mountains, yet a close distance to the Mediterranean coastline. The villa is built over two floors and its traditional facade integrates perfectly within this luxurious residential neighbourhood. Via a long driveway, with plenty of private parking space, we reach the front door of the home. The entrance hall immediately showcases this villa's stunning open vistas with access to the principal terrace with pergola and staircase down to the garden and pool area. The living room comprises of the dining area and a lounge with fireplace, a large window enables the impressive panoramic backdrop of sea and mountains. Through sliding doors the fully fitted kitchen with beakfast bar is accessed. On the other side of the entrance hall we have a guest toilet and two bedroom suites, both with sea view and one of them with a private terrace equipped with a pergola. Donwstairs, at garden level we have another bedroom suite with views to the side of the green hill and access to a wooden walkway to the garden. A fourth bedroom suite, also at garden level boasts once again those incredible sea views and allows you to step directly into the garden and pool area. Finally, this floor also holds the machine room and an extra bathroom, handy when spending time at the pool.