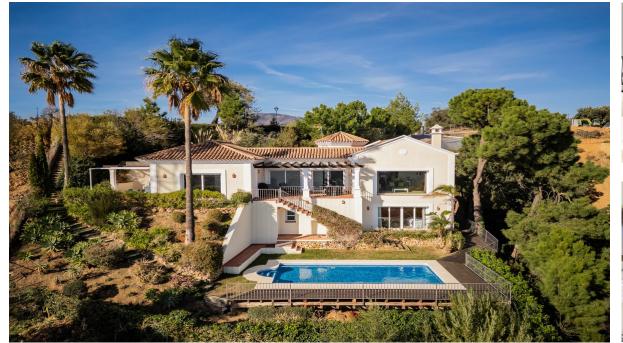

This Andalusian-style villa is situated near the top of Monte Mayor, one of the most elevated and sought after plots, boasting truly spectacular panoramic views to the Mediterranean. Monte Mayor totals 4.000.000m2 of land with a low-density development concept as 58% will remain green zone. The secure resort is situated in the township of Benahavís and is surrounded by a pristine Andalusian landscape of rolling hills and mountains, yet a close distance to the Mediterranean coastline. The villa is built over two floors and its traditional facade integrates perfectly within this luxurious residential neighbourhood. Via a long driveway, with plenty of private parking space, we reach the front door of the home. The entrance hall immediately showcases this villa's stunning open vistas with access to the principal terrace with pergola and staircase down to the garden and pool area. The living room comprises of the dining area and a lounge with fireplace, a large window enables the impressive panoramic backdrop of sea and mountains. Through sliding doors the fully fitted kitchen with beakfast bar is accessed. On the other side of the entrance hall we have a guest toilet and two bedroom suites, both with sea view and one of them with a private terrace equipped with a pergola. Donwstairs, at garden level we have another bedroom suite with views to the side of the green hill and access to a wooden walkway to the garden. A fourth bedroom suite, also at garden level boasts once again those incredible sea views and allows you to step directly into the garden and pool area. Finally, this floor also holds the machine room and an extra bathroom, handy when spending time at the pool.