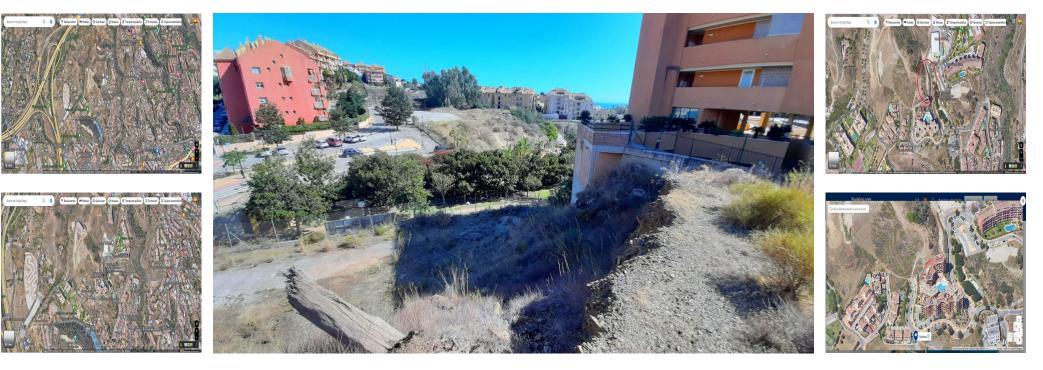

## 🔜 1518 m2

Urban Plot of 1.518,33 m<sup>2</sup> - Constructed living area 1.161,66 m<sup>2</sup>, plus 238,77 m<sup>2</sup> of terraces. Urban plot for sale situated in the northwest area of Fuengirola, calle María de las Mercedes, close to the urbanisation Los Pacos. It is located in a completely consolidated residential area, with school and parks. The plot is part of the Sunhill Complex, with a total area of 8.405,29 m<sup>2</sup>, on which 5 blocks were planned, of which 4 blocks, garages, swimming pool and communal areas have been built, with the fifth block still to be built. The classification of the land according to the PGOU of Fuengirola is SUELO URBANO CONSOLIDADO (CONSOLIDATED URBAN LAND), so a direct L.O. can be requested. The plot has a surface of 1.518,33 m<sup>2</sup>. The plot has a preliminary project to develop the V phase of the development Conjunto Sunhill, which consists of 15 dwellings with 2 bedrooms and 2 bathrooms, built in an isolated multi-family block, projected in floor B+3, with a diaphanous floor. The total built surface area of the dwellings is 1.161,66 m<sup>2</sup>, plus 238,77 m<sup>2</sup> of terraces (table of surfaces is attached). Nota Simple of the 15 dwellings already registered in the Land Registry. If you wish to make a visit, please contact us, don't miss this opportunity! In compliance with the decree of the Junta de Andalucía 218-2005 of the 11th of October, we inform our clients that the notary, registry and I.T.P. costs are not included in the price. We remind you that as a consumer you have the right to be informed and given the corresponding informative documentation, as the case may be, based on the provisions of Decree 218/05 of 11th October which regulates the Regulations on Consumer Information in the sale and rental of homes in Andalusia. Setting Vrbanisation Orientation East Condition
New Construction