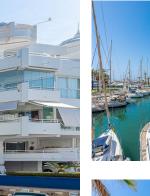

## Sales - Commercial - Benalmadena 550.000€

Ref.-ID: R4592656 Benalmadena Commercial

81 m2

If you are looking for a spectacular place to open your own hospitality business or an exclusive store this is the one. It is a commercial property with two independent entrances in the heart of Puerto Marina in Benalmadena. A place that gathers thousands of vacationers daily and where you can develop the best ventures with guaranteed success on the Costa del Sol. With an area of 81 square meters, distributed on a single floor and 32 meters more located on the mezzanine, it has a double circulation with independent entrance to the Calle del Levante, on one side, and to the Marina, on the other. The pedestrian street access to the Marina is a place full of life and activity while the vehicular access on Calle del Levante, offers an ideal display as the main showcase. The possibilities are endless. You can set up from a restaurant or bar to an exclusive store. Don't miss this unique opportunity to have your own business in one of the most exclusive and touristic locations on the coast, contact us today to arrange a visit and discover all the potential this location has to offer! In compliance with the decree of the Junta de Andalucía 218/2005 of October 11, 2005, we inform the client that notary fees, registration fees, ITP, are not included in the price, real estate brokerage is included in the price.