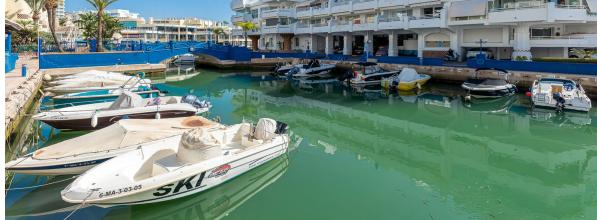

## Sales - Commercial - Benalmadena 550.000€

Ref.-ID: R4592656 Benalmadena Commercial

81 m2

If you are looking for a spectacular place to open your own hospitality business or an exclusive store this is the one. It is a commercial property with two independent entrances in the heart of Puerto Marina in Benalmadena. A place that gathers thousands of vacationers daily and where you can develop the best ventures with guaranteed success on the Costa del Sol. With an area of 81 square meters, distributed on a single floor and 32 meters more located on the mezzanine, it has a double circulation with independent entrance to the Calle del Levante, on one side, and to the Marina, on the other. The pedestrian street access to the Marina is a place full of life and activity while the vehicular access on Calle del Levante, offers an ideal display as the main showcase. The possibilities are endless. You can set up from a restaurant or bar to an exclusive store. Don't miss this unique opportunity to have your own business in one of the most exclusive and touristic locations on the coast, contact us today to arrange a visit and discover all the potential this location has to offer! In compliance with the decree of the Junta de Andalucía 218/2005 of October 11, 2005, we inform the client that notary fees, registration fees, ITP, are not included in the price, real estate brokerage is included in the price.