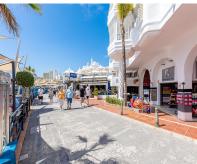

## Sales - Commercial - Benalmadena 550.000€

Ref.-ID: R4592656 Benalmadena Commercial

81 m2

If you are looking for a spectacular place to open your own hospitality business or an exclusive store this is the one. It is a commercial property with two independent entrances in the heart of Puerto Marina in Benalmadena. A place that gathers thousands of vacationers daily and where you can develop the best ventures with guaranteed success on the Costa del Sol. With an area of 81 square meters, distributed on a single floor and 32 meters more located on the mezzanine, it has a double circulation with independent entrance to the Calle del Levante, on one side, and to the Marina, on the other. The pedestrian street access to the Marina is a place full of life and activity while the vehicular access on Calle del Levante, offers an ideal display as the main showcase. The possibilities are endless. You can set up from a restaurant or bar to an exclusive store. Don't miss this unique opportunity to have your own business in one of the most exclusive and touristic locations on the coast, contact us today to arrange a visit and discover all the potential this location has to offer! In compliance with the decree of the Junta de Andalucía 218/2005 of October 11, 2005, we inform the client that notary fees, registration fees, ITP, are not included in the price, real estate brokerage is included in the price.