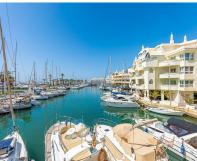

## Sales - Commercial - Benalmadena 550.000€

Ref.-ID: R4592656 Benalmadena Commercial

81 m2

If you are looking for a spectacular place to open your own hospitality business or an exclusive store this is the one. It is a commercial property with two independent entrances in the heart of Puerto Marina in Benalmadena. A place that gathers thousands of vacationers daily and where you can develop the best ventures with guaranteed success on the Costa del Sol. With an area of 81 square meters, distributed on a single floor and 32 meters more located on the mezzanine, it has a double circulation with independent entrance to the Calle del Levante, on one side, and to the Marina, on the other. The pedestrian street access to the Marina is a place full of life and activity while the vehicular access on Calle del Levante, offers an ideal display as the main showcase. The possibilities are endless. You can set up from a restaurant or bar to an exclusive store. Don't miss this unique opportunity to have your own business in one of the most exclusive and touristic locations on the coast, contact us today to arrange a visit and discover all the potential this location has to offer! In compliance with the decree of the Junta de Andalucía 218/2005 of October 11, 2005, we inform the client that notary fees, registration fees, ITP, are not included in the price, real estate brokerage is included in the price.