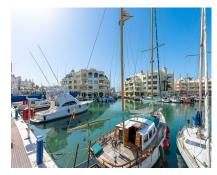

## Sales - Commercial - Benalmadena 550.000€

Ref.-ID: R4592656 Benalmadena Commercial

81 m2

If you are looking for a spectacular place to open your own hospitality business or an exclusive store this is the one. It is a commercial property with two independent entrances in the heart of Puerto Marina in Benalmadena. A place that gathers thousands of vacationers daily and where you can develop the best ventures with guaranteed success on the Costa del Sol. With an area of 81 square meters, distributed on a single floor and 32 meters more located on the mezzanine, it has a double circulation with independent entrance to the Calle del Levante, on one side, and to the Marina, on the other. The pedestrian street access to the Marina is a place full of life and activity while the vehicular access on Calle del Levante, offers an ideal display as the main showcase. The possibilities are endless. You can set up from a restaurant or bar to an exclusive store. Don't miss this unique opportunity to have your own business in one of the most exclusive and touristic locations on the coast, contact us today to arrange a visit and discover all the potential this location has to offer! In compliance with the decree of the Junta de Andalucía 218/2005 of October 11, 2005, we inform the client that notary fees, registration fees, ITP, are not included in the price, real estate brokerage is included in the price.