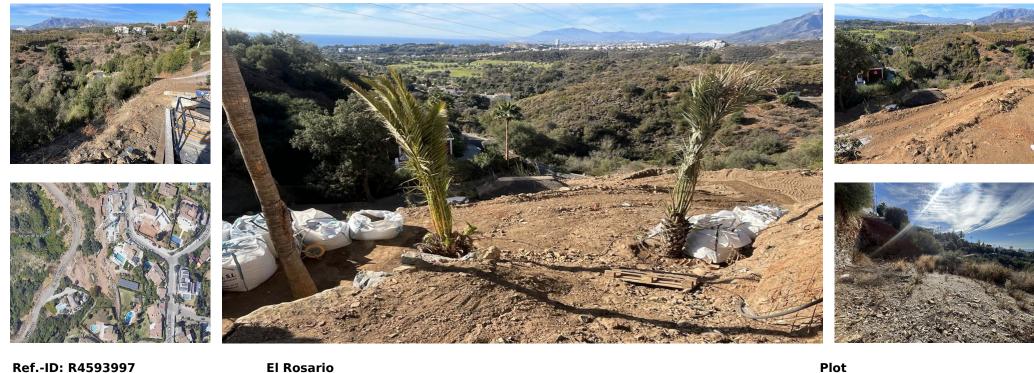

## Sales - Plot - El Rosario 500.000€

Ref.-ID: R4593997

## IBI: 695 EUR / year

A west orientated plot in El Rosario, the highly sought-after residential estate in East Marbella. The project has been accepted and approved and the Town Hall will publish the license. The plot has been connected to the municipal sewage system the cost covered by current owner...a pre-requisite for development. The plot is clean and ready for it's new owner to design their dream home. This plot has great potential to build a large home of 446 sgm with additional basement allowing for a superb luxury residence. El Rosario is undergoing a mandatory update to connect each home to the mains sewage system, and this plot has the infrastructure in place and already paid for at a cost of 12,000 euro. El Rosario building plot...Marbella East. Building coefficient of 0.30 Meaning that the villa can be built with 446.1 sgm above ground. This is one of 2 plots that are next to each other. This one has south-west orientation. A residential plot to build a villa that will have orientation to the west giving spectacular views to the Marbella las Nieves mountain range and also to the sea. An opportunity to build a fabulous home within 8 minutes of Marbella Town and within 4 minutes of the beach.

Setting Close To Shops Urbanisation

Orientation 🖌 West

Views Sea Mountain Country

Y Panoramic

Security Gated Complex