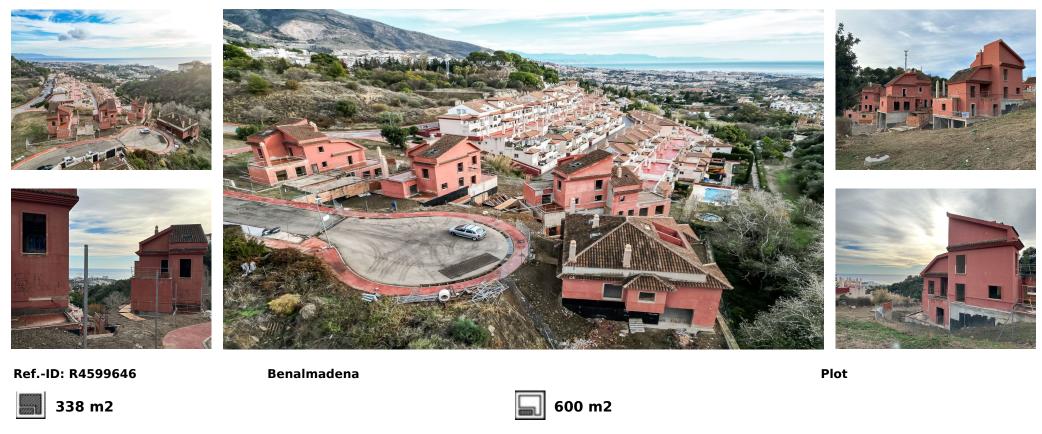

## Sales - Plot - Benalmadena 475.000€

PLOT WITH VILLA UNDER CONSTRUCTION FOR SALE AT APPROXIMATELY 50% WITH BUILDING LICENSE, BASIC AND EXECUTION PROJECT, WITH FEES AND INCOME PAID. IT IS LOCATED ON A PLOT OF 600 SQUARE METERS WITH SEA VIEWS. IT CONSISTS OF A BASEMENT FLOOR, WITH A BUILT SURFACE OF 134 SQUARE METERS. IT HAS 2 GARAGE SPACES ON THE SURFACE AS WELL AS A SWIMMING POOL. THE GROUND AND FIRST FLOOR, INTENDED FOR HOUSING, WITH A BUILT SURFACE OF 204 SQUARE METERS, DISTRIBUTED IN DIFFERENT DEPENDENCIES. THE BUILDING OCCUPIES ON ITS PLOT: 144 SQUARE METERS, WITH THE REST ALLOCATED TO ACCESS, RELIEF AND GARDEN AREAS \*SALES PRICE PLUS 21% OF IVA AS ITS A PLOT