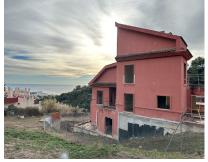

## Sales - Plot - Benalmadena 525.000€

Benalmadena

PLOT WITH VILLA UNDER CONSTRUCTION (APPROXIMATELY 50%) FOR SALE WITH BUILDING LICENSE, BASIC AND EXECUTION PROJECT, WITH FEES AND INCOME PAID. IT IS LOCATED ON A PLOT OF 662 SQUARE METERS WITH SEA VIEWS. IT CONSISTS OF A BASEMENT FLOOR, WITH A BUILT SURFACE OF 145 SQUARE METERS. IT HAS 2 GARAGE SPACES ON THE SURFACE AS WELL AS A SWIMMING POOL. THE GROUND AND FIRST FLOOR, INTENDED FOR HOUSING, WITH A BUILT SURFACE OF 211 SQUARE METERS, DISTRIBUTED IN DIFFERENT DEPENDENCIES. THE BUILDING OCCUPIES ON ITS PLOT: 157 SQUARE METERS, ALLOCATING THE REST TO ACCESS, RELIEF AND GARDEN AREAS \*SALES PRICE PLUS 21% OF IVA AS ITS A PLOT