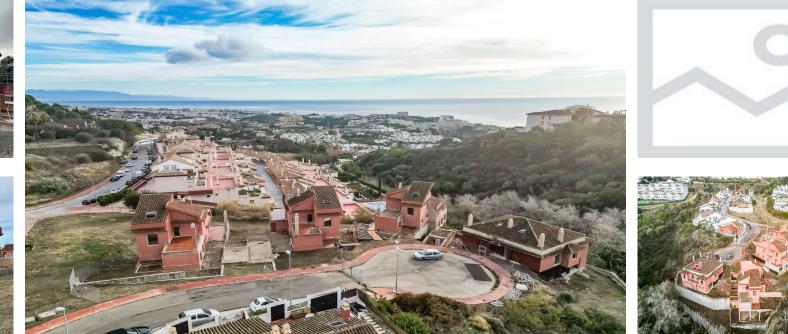

## Sales - Plot - Benalmadena 525.000€

Benalmadena

PLOT WITH VILLA UNDER CONSTRUCTION (APPROXIMATELY 50%) FOR SALE WITH BUILDING LICENSE, BASIC AND EXECUTION PROJECT, WITH FEES AND INCOME PAID. IT IS LOCATED ON A PLOT OF 662 SQUARE METERS WITH SEA VIEWS. IT CONSISTS OF A BASEMENT FLOOR, WITH A BUILT SURFACE OF 145 SQUARE METERS. IT HAS 2 GARAGE SPACES ON THE SURFACE AS WELL AS A SWIMMING POOL. THE GROUND AND FIRST FLOOR, INTENDED FOR HOUSING, WITH A BUILT SURFACE OF 211 SQUARE METERS, DISTRIBUTED IN DIFFERENT DEPENDENCIES. THE BUILDING OCCUPIES ON ITS PLOT: 157 SQUARE METERS, ALLOCATING THE REST TO ACCESS, RELIEF AND GARDEN AREAS \*SALES PRICE PLUS 21% OF IVA AS ITS A PLOT

| Setting<br>✓ Urbanisation | Orientation<br>✓ South | Condition<br>Renovation Required<br>Restoration Required | Pool<br>Yrivate | Views<br>Sea<br>Mountain<br>Banaramic | Parking<br>Covered<br>More Than One<br>Privato |
|---------------------------|------------------------|----------------------------------------------------------|-----------------|---------------------------------------|------------------------------------------------|
|                           |                        |                                                          |                 | M Panoramic                           | Y Private                                      |