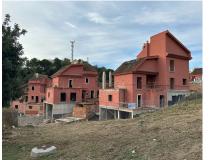

## Sales - Plot - Benalmadena 525.000€

Benalmadena

PLOT WITH VILLA UNDER CONSTRUCTION (APPROXIMATELY 50%) FOR SALE WITH BUILDING LICENSE, BASIC AND EXECUTION PROJECT, WITH FEES AND INCOME PAID. IT IS LOCATED ON A PLOT OF 662 SQUARE METERS WITH SEA VIEWS. IT CONSISTS OF A BASEMENT FLOOR, WITH A BUILT SURFACE OF 145 SQUARE METERS. IT HAS 2 GARAGE SPACES ON THE SURFACE AS WELL AS A SWIMMING POOL. THE GROUND AND FIRST FLOOR, INTENDED FOR HOUSING, WITH A BUILT SURFACE OF 211 SQUARE METERS, DISTRIBUTED IN DIFFERENT DEPENDENCIES. THE BUILDING OCCUPIES ON ITS PLOT: 157 SQUARE METERS, ALLOCATING THE REST TO ACCESS, RELIEF AND GARDEN AREAS \*SALES PRICE PLUS 21% OF IVA AS ITS A PLOT