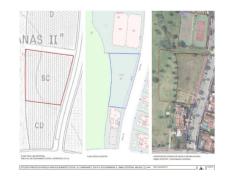

## Sales - Plot - Estepona 1.750.000€

Ref.-ID: R4600666 Estepona Plot

3212 m2

Located on a plot of 3,212 m2, this land is classified as sectorized and planned urbanizable land, with a specific designation as a Community Equipment Zone. Designed for social benefit, its utilization and use are intended for social facilities, offering extraordinary potential for the development of enriching projects. The maximum buildable surface of 3,212 m2 allows for the realization of an ambitious vision that has been carefully studied. This land has been considered for three possible uses, each of which has been meticulously planned: Senior Apartments: A proposal that includes assisted living units with a Day Center, fostering a safe and welcoming environment for the elderly. Geriatric Residence: Designed with a hospital focus, this option offers facilities that meet the highest standards of care and comfort for the geriatric population. Student Residence: A vibrant alternative that seeks to provide an optimal space for the academic and personal development of students. Each option contemplates a building of three floors in height, in addition to an underground floor, strictly complying with the Community Equipment regulations by maintaining a separation of 5.00 meters from the boundaries. This approach ensures a harmonious integration into the surrounding environment. This initial proposal serves as a solid foundation for the future development of the project, incorporating formal, functional, and aesthetic design that will adapt to the specific needs of the promoter. Additionally, the context of the surroundings is taken into account, ensuring that the project not only meets the highest standards but also integrates harmoniously and sustainably into the surrounding community. Do not miss this wonderful opportunity. If you have any questions, please do not hesitate to contact us; we will be happy to assist you.