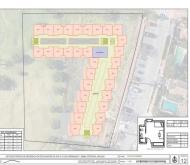

## Sales - Plot - Estepona 1.750.000€

Ref.-ID: R4600666 Estepona Plot

3212 m2

Located on a plot of 3,212 m2, this land is classified as sectorized and planned urbanizable land, with a specific designation as a Community Equipment Zone. Designed for social benefit, its utilization and use are intended for social facilities, offering extraordinary potential for the development of enriching projects. The maximum buildable surface of 3,212 m2 allows for the realization of an ambitious vision that has been carefully studied. This land has been considered for three possible uses, each of which has been meticulously planned: Senior Apartments: A proposal that includes assisted living units with a Day Center, fostering a safe and welcoming environment for the elderly. Geriatric Residence: Designed with a hospital focus, this option offers facilities that meet the highest standards of care and comfort for the geriatric population. Student Residence: A vibrant alternative that seeks to provide an optimal space for the academic and personal development of students. Each option contemplates a building of three floors in height, in addition to an underground floor, strictly complying with the Community Equipment regulations by maintaining a separation of 5.00 meters from the boundaries. This approach ensures a harmonious integration into the surrounding environment. This initial proposal serves as a solid foundation for the future development of the project, incorporating formal, functional, and aesthetic design that will adapt to the specific needs of the promoter. Additionally, the context of the surroundings is taken into account, ensuring that the project not only meets the highest standards but also integrates harmoniously and sustainably into the surrounding community. Do not miss this wonderful opportunity. If you have any questions, please do not hesitate to contact us; we will be happy to assist you.