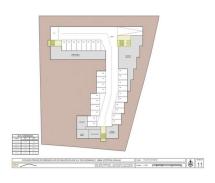

## Sales - Plot - Estepona 1.750.000€

Ref.-ID: R4600666 Estepona Plot

3212 m2

Located on a plot of 3,212 m2, this land is classified as sectorized and planned urbanizable land, with a specific designation as a Community Equipment Zone. Designed for social benefit, its utilization and use are intended for social facilities, offering extraordinary potential for the development of enriching projects. The maximum buildable surface of 3,212 m2 allows for the realization of an ambitious vision that has been carefully studied. This land has been considered for three possible uses, each of which has been meticulously planned: Senior Apartments: A proposal that includes assisted living units with a Day Center, fostering a safe and welcoming environment for the elderly. Geriatric Residence: Designed with a hospital focus, this option offers facilities that meet the highest standards of care and comfort for the geriatric population. Student Residence: A vibrant alternative that seeks to provide an optimal space for the academic and personal development of students. Each option contemplates a building of three floors in height, in addition to an underground floor, strictly complying with the Community Equipment regulations by maintaining a separation of 5.00 meters from the boundaries. This approach ensures a harmonious integration into the surrounding environment. This initial proposal serves as a solid foundation for the future development of the project, incorporating formal, functional, and aesthetic design that will adapt to the specific needs of the promoter. Additionally, the context of the surroundings is taken into account, ensuring that the project not only meets the highest standards but also integrates harmoniously and sustainably into the surrounding community. Do not miss this wonderful opportunity. If you have any questions, please do not hesitate to contact us; we will be happy to assist you.