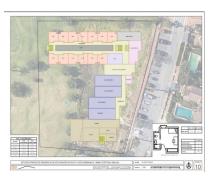

## Sales - Plot - Estepona 1.750.000€

Ref.-ID: R4600666 Estepona Plot

3212 m2

Located on a plot of 3,212 m2, this land is classified as sectorized and planned urbanizable land, with a specific designation as a Community Equipment Zone. Designed for social benefit, its utilization and use are intended for social facilities, offering extraordinary potential for the development of enriching projects. The maximum buildable surface of 3,212 m2 allows for the realization of an ambitious vision that has been carefully studied. This land has been considered for three possible uses, each of which has been meticulously planned: Senior Apartments: A proposal that includes assisted living units with a Day Center, fostering a safe and welcoming environment for the elderly. Geriatric Residence: Designed with a hospital focus, this option offers facilities that meet the highest standards of care and comfort for the geriatric population. Student Residence: A vibrant alternative that seeks to provide an optimal space for the academic and personal development of students. Each option contemplates a building of three floors in height, in addition to an underground floor, strictly complying with the Community Equipment regulations by maintaining a separation of 5.00 meters from the boundaries. This approach ensures a harmonious integration into the surrounding environment. This initial proposal serves as a solid foundation for the future development of the project, incorporating formal, functional, and aesthetic design that will adapt to the specific needs of the promoter. Additionally, the context of the surroundings is taken into account, ensuring that the project not only meets the highest standards but also integrates harmoniously and sustainably into the surrounding community. Do not miss this wonderful opportunity. If you have any questions, please do not hesitate to contact us; we will be happy to assist you.