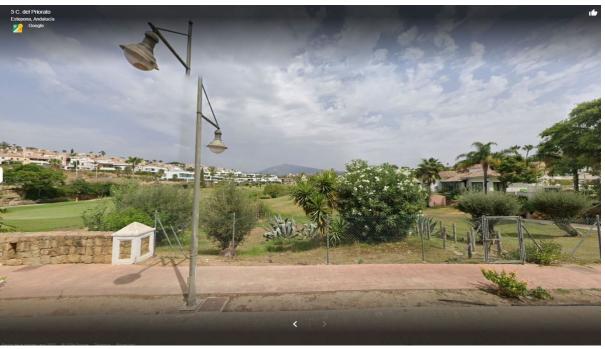

## Sales - Plot - Estepona 1.750.000€

Ref.-ID: R4600666 Estepona Plot

3212 m2

Located on a plot of 3,212 m2, this land is classified as sectorized and planned urbanizable land, with a specific designation as a Community Equipment Zone. Designed for social benefit, its utilization and use are intended for social facilities, offering extraordinary potential for the development of enriching projects. The maximum buildable surface of 3,212 m2 allows for the realization of an ambitious vision that has been carefully studied. This land has been considered for three possible uses, each of which has been meticulously planned: Senior Apartments: A proposal that includes assisted living units with a Day Center, fostering a safe and welcoming environment for the elderly. Geriatric Residence: Designed with a hospital focus, this option offers facilities that meet the highest standards of care and comfort for the geriatric population. Student Residence: A vibrant alternative that seeks to provide an optimal space for the academic and personal development of students. Each option contemplates a building of three floors in height, in addition to an underground floor, strictly complying with the Community Equipment regulations by maintaining a separation of 5.00 meters from the boundaries. This approach ensures a harmonious integration into the surrounding environment. This initial proposal serves as a solid foundation for the future development of the project, incorporating formal, functional, and aesthetic design that will adapt to the specific needs of the promoter. Additionally, the context of the surroundings is taken into account, ensuring that the project not only meets the highest standards but also integrates harmoniously and sustainably into the surrounding community. Do not miss this wonderful opportunity. If you have any questions, please do not hesitate to contact us; we will be happy to assist you.