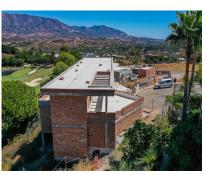

PRICE REDUCED TO SELL FROM 1.400.000 to 1.190.000 Front line golf - Villa en La Cala Golf A rare opportunity to customize your own front line detached golf villa at La Cala Resort. The constructed size of the villa is currently under construction and offers you the option of adapting both the final layout and the selection of materials and equipment according to your own specifications. \* The present plan of the villa offers a large entrance hall with floor-to-ceiling windows, a view of the golf course, an open living and dining room with an open kitchen and surrounding glass windows with access to a terrace, a garden and an infinity pool. There are also two en-suite bedrooms on this floor. The first floor consists of a spacious master suite with en-suite bathroom, dressing room and private terrace, a guest room with en-suite and private terrace. In the basement there is a spacious room that can be used according to customer requirements - fitness room, spa, indoor pool, further bedrooms ... as you wish! There are currently two garages: one at street level with a double garage, one in the basement (accessible via a driveway), which can accommodate four more cars. On the large property with garden and wonderful views over the golf course, this is an exciting option for the discerning buyer. \* A selection of finishes offered by the developer as well as additional features or additions that need to be added to the price. There is a building project in place and the villa with the project executed is sold for 1.955.000 • Properties o Close to golf o Close to shops o Close to the city o 1st line golf • Orientation o Southeast o north-west • swimming pool o Private • Climate control o Air conditioning • Outlook o mountain o Panorama o golf o pool o lake • Properties o Covered terrace o Close to transportation o Storage room o Private terrace o double glazing o marble floors o basement o ADSL / WIFI o Built-in wardrobes o whirlpool • Kitchen o Fully equipped • Garden o Private o Easy maintenance o Landscaping • Securi