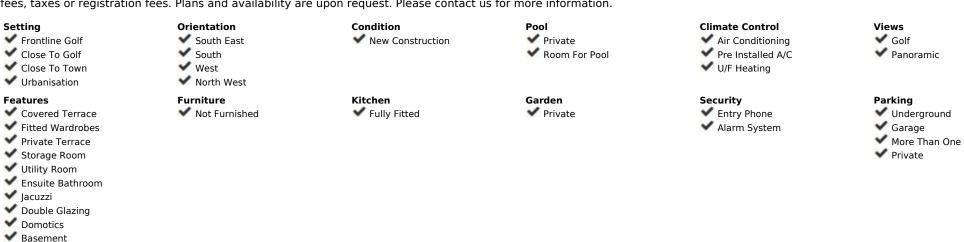

PRICE REDUCED TO SELL FROM 1.400.000 to 1.190.000 Front line golf - Villa en La Cala Golf A rare opportunity to customize your own front line detached golf villa at La Cala Resort. The constructed size of the villa is currently under construction and offers you the option of adapting both the final layout and the selection of materials and equipment according to your own specifications. \* The present plan of the villa offers a large entrance hall with floor-to-ceiling windows, a view of the golf course, an open living and dining room with an open kitchen and surrounding glass windows with access to a terrace, a garden and an infinity pool. There are also two en-suite bedrooms on this floor. The first floor consists of a spacious master suite with en-suite bathroom, dressing room and private terrace, a guest room with en-suite and private terrace. In the basement there is a spacious room that can be used according to customer requirements - fitness room, spa, indoor pool, further bedrooms ... as you wish! There are currently two garages: one at street level with a double garage, one in the basement (accessible via a driveway), which can accommodate four more cars. On the large property with garden and wonderful views over the golf course, this is an exciting option for the discerning buyer. \* A selection of finishes offered by the developer as well as additional features or additions that need to be added to the price. There is a building project in place and the villa with the project executed is sold for 1.955.000 • Properties o Close to golf o Close to shops o Close to the city o 1st line golf • Orientation o Southeast o north-west • swimming pool o Private • Climate control o Air conditioning • Outlook o mountain o Panorama o golf o pool o lake • Properties o Covered terrace o Close to transportation o Storage room o Private terrace o double glazing o marble floors o basement o ADSL / WIFI o Built-in wardrobes o whirlpool • Kitchen o Fully equipped • Garden o Private o Easy maintenance o Landscaping • Securi