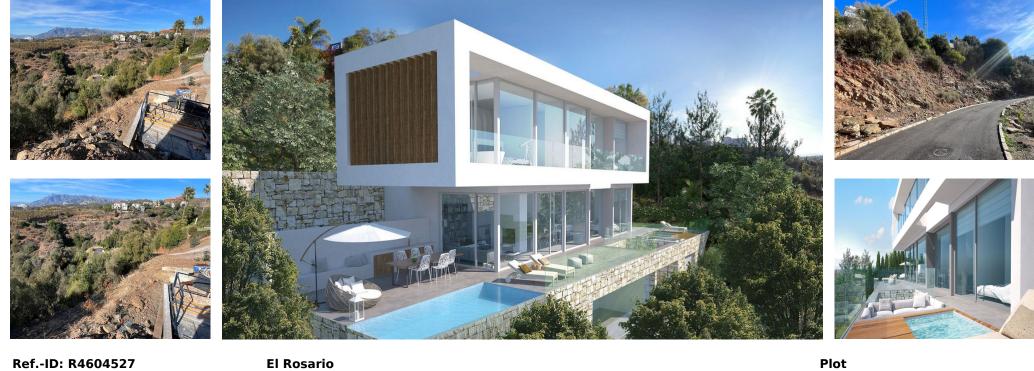

## IBI: 840 EUR / year

1166 m2

A south-west orientated building plot in East Marbella's gorgeous residential estate known as El Rosario. The project has been accepted and approved and the Town Hall will publish the license. The plot has been connected to the municipal sewage system the cost covered by current owner...a pre-requisite for development. This is an opportunity to develop a luxury home with fabulous views over the Marbella countryside and golf course to the Mediterranean Sea. This plot has a building coefficient of 0.30 allowing therefore for a luxury home with above-ground build size of up to 323 sqm. Additional space can be made in the basement. El Rosario is undergoing a mandatory update to connect each home to the mains sewage system, and this plot has the infrastructure in place and already paid for at a cost of 12,000 euro. El Rosario building plot...Marbella East. A residential plot to build a villa that will have orientation to the west giving spectacular views to the Marbella las Nieves mountain range and also to the sea. An opportunity to build a fabulous home within 8 minutes of Marbella Town and within 4 minutes of the beach.