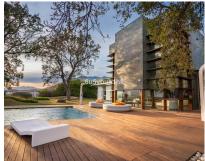

## Sales - House - Benalmadena 4.975.000€

Benalmadena House Ref.-ID: R4606012

Rubbish: 80 EUR / year

Community: 3,204 EUR / year IBI: 3,341 EUR / year

846 m2

2813 m2

Characterised by the visual strength of the avant-garde style and its spectacular sea views, Villa Sena stands as the villa that makes a difference. Luxurious, magnificent, minimalist. The main premise of this project has consisted of maximising the brightness in all rooms by filling them with natural light to maximise the luminosity of the place. The unusual shape makes this villa an exclusive and unique design, both in terms of architecture and outer views. A garden of wavy, smooth, and modern lines. An infinity pool that invites you to relax. Spectacular sea views to the bay of Fuengirola. Nature, views and privacy will wrap you in fascinating vibes.