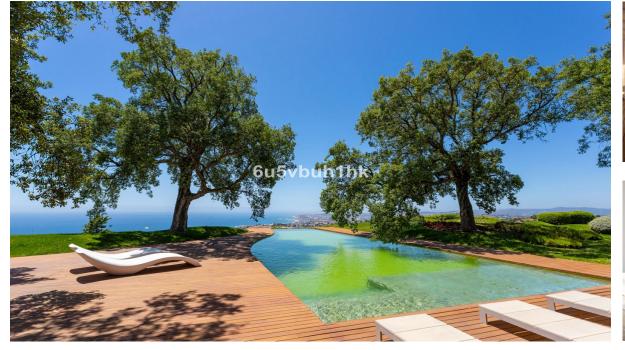

## Sales - House - Benalmadena 4.975.000€

Benalmadena House Ref.-ID: R4606012

Rubbish: 80 EUR / year

Community: 3,204 EUR / year IBI: 3,341 EUR / year

846 m2

2813 m2

Characterised by the visual strength of the avant-garde style and its spectacular sea views, Villa Sena stands as the villa that makes a difference. Luxurious, magnificent, minimalist. The main premise of this project has consisted of maximising the brightness in all rooms by filling them with natural light to maximise the luminosity of the place. The unusual shape makes this villa an exclusive and unique design, both in terms of architecture and outer views. A garden of wavy, smooth, and modern lines. An infinity pool that invites you to relax. Spectacular sea views to the bay of Fuengirola. Nature, views and privacy will wrap you in fascinating vibes.