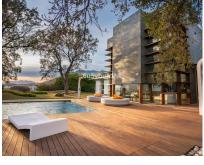

## Sales - House - Benalmadena 4.975.000€

Benalmadena House Ref.-ID: R4606012

Rubbish: 80 EUR / year

Community: 3,204 EUR / year IBI: 3,341 EUR / year

846 m2

2813 m2

Characterised by the visual strength of the avant-garde style and its spectacular sea views, Villa Sena stands as the villa that makes a difference. Luxurious, magnificent, minimalist. The main premise of this project has consisted of maximising the brightness in all rooms by filling them with natural light to maximise the luminosity of the place. The unusual shape makes this villa an exclusive and unique design, both in terms of architecture and outer views. A garden of wavy, smooth, and modern lines. An infinity pool that invites you to relax. Spectacular sea views to the bay of Fuengirola. Nature, views and privacy will wrap you in fascinating vibes.