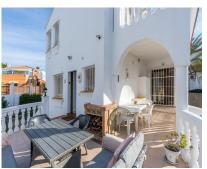

## Sales - House - Marbesa 795.000€

Ref.-ID: R4607314 Marbesa

Community: 264 EUR / year

4

1

160 m2

496 m2

Beachside villa just 100 meters from the beach, located in the Marbella East area, very close to the Marina of Cabopino and the popular Elviria, just a few minutes drive from the centre of Marbella and all kinds of services. Mediterranean-style house built on 2 floors, consisting of a total of 4 bedrooms, 3 bathrooms, living room with fireplace and kitchen. Externally it has a large plot of almost 500 m2 with a private pool and a private car port for two cars. An ideal property for clients who want to enjoy a cosy and comfortable house next to the beach in Marbella. Located in a quiet cul de sac this south facing Andalucian villa has marble floors, air-conditioning and a lovely garden. The upmarket residential area of Marbesa is an enchanting beach community located on the Eastern side of Marbella, just a 15-minute drive from the heart of Marbella and a mere 20 minutes away from the bustling international airport of Málaga. In addition to its array of exquisite private villas, Marbesa boasts a delightful assortment of beachside restaurants and alluring sandy beaches. Its prime location near the beach, esteemed international schools, convenient amenities, and the vibrant city center of Marbella have consistently made properties in Marbesa highly sought-after by discerning European clientele seeking both tranquillity and proximity to the vibrant charms of Marbella.