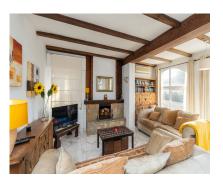

## Sales - House - Marbesa 795.000€

Ref.-ID: R4607314 Marbesa

Community: 264 EUR / year

4

1

160 m2

496 m2

Beachside villa just 100 meters from the beach, located in the Marbella East area, very close to the Marina of Cabopino and the popular Elviria, just a few minutes drive from the centre of Marbella and all kinds of services. Mediterranean-style house built on 2 floors, consisting of a total of 4 bedrooms, 3 bathrooms, living room with fireplace and kitchen. Externally it has a large plot of almost 500 m2 with a private pool and a private car port for two cars. An ideal property for clients who want to enjoy a cosy and comfortable house next to the beach in Marbella. Located in a quiet cul de sac this south facing Andalucian villa has marble floors, air-conditioning and a lovely garden. The upmarket residential area of Marbesa is an enchanting beach community located on the Eastern side of Marbella, just a 15-minute drive from the heart of Marbella and a mere 20 minutes away from the bustling international airport of Málaga. In addition to its array of exquisite private villas, Marbesa boasts a delightful assortment of beachside restaurants and alluring sandy beaches. Its prime location near the beach, esteemed international schools, convenient amenities, and the vibrant city center of Marbella have consistently made properties in Marbesa highly sought-after by discerning European clientele seeking both tranquillity and proximity to the vibrant charms of Marbella.