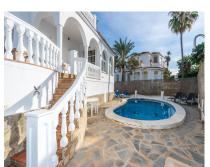

## Sales - House - Marbesa 795.000€

Ref.-ID: R4607314 Marbesa

Community: 264 EUR / year

4

1

160 m2

496 m2

Beachside villa just 100 meters from the beach, located in the Marbella East area, very close to the Marina of Cabopino and the popular Elviria, just a few minutes drive from the centre of Marbella and all kinds of services. Mediterranean-style house built on 2 floors, consisting of a total of 4 bedrooms, 3 bathrooms, living room with fireplace and kitchen. Externally it has a large plot of almost 500 m2 with a private pool and a private car port for two cars. An ideal property for clients who want to enjoy a cosy and comfortable house next to the beach in Marbella. Located in a quiet cul de sac this south facing Andalucian villa has marble floors, air-conditioning and a lovely garden. The upmarket residential area of Marbesa is an enchanting beach community located on the Eastern side of Marbella, just a 15-minute drive from the heart of Marbella and a mere 20 minutes away from the bustling international airport of Málaga. In addition to its array of exquisite private villas, Marbesa boasts a delightful assortment of beachside restaurants and alluring sandy beaches. Its prime location near the beach, esteemed international schools, convenient amenities, and the vibrant city center of Marbella have consistently made properties in Marbesa highly sought-after by discerning European clientele seeking both tranquillity and proximity to the vibrant charms of Marbella.