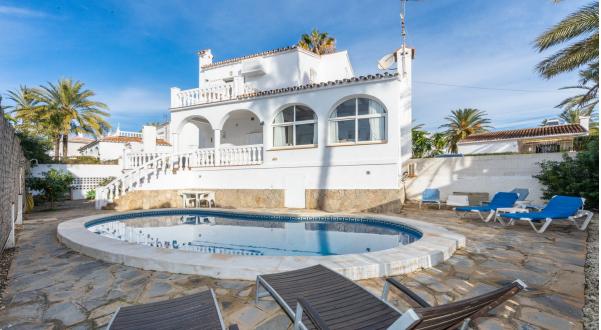

## Sales - House - Marbesa 795.000€

Ref.-ID: R4607314 Marbesa

Community: 264 EUR / year

4

1

160 m2

496 m2

Beachside villa just 100 meters from the beach, located in the Marbella East area, very close to the Marina of Cabopino and the popular Elviria, just a few minutes drive from the centre of Marbella and all kinds of services. Mediterranean-style house built on 2 floors, consisting of a total of 4 bedrooms, 3 bathrooms, living room with fireplace and kitchen. Externally it has a large plot of almost 500 m2 with a private pool and a private car port for two cars. An ideal property for clients who want to enjoy a cosy and comfortable house next to the beach in Marbella. Located in a quiet cul de sac this south facing Andalucian villa has marble floors, air-conditioning and a lovely garden. The upmarket residential area of Marbesa is an enchanting beach community located on the Eastern side of Marbella, just a 15-minute drive from the heart of Marbella and a mere 20 minutes away from the bustling international airport of Málaga. In addition to its array of exquisite private villas, Marbesa boasts a delightful assortment of beachside restaurants and alluring sandy beaches. Its prime location near the beach, esteemed international schools, convenient amenities, and the vibrant city center of Marbella have consistently made properties in Marbesa highly sought-after by discerning European clientele seeking both tranquillity and proximity to the vibrant charms of Marbella.