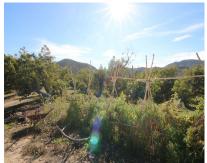

## Sales - Plot - Coín 320.000€

Ref.-ID: R4615027 Coín Plot

IBI: 280 EUR / year Rubbish: 86 EUR / year

158 m2

30080 m2

FOR SALE FARM OF 30.080 METERS WITH ADULT AVOCADO TREES, WITH WATER RESERVOIR AND OWN WATER WELL. IT HAS A TOTAL BUILT AREA OF 158 M2, INCLUDING HOUSING, A WAREHOUSE, AND CISTERN. UNOBSTRUCTED VIEWS CAN BE SEEN FROM SUNRISE TO SUNSET AS IT IS AT THE MOUNTAIN'S TOP. THE CONSTRUCTION IS OLD BUT IT HAS TWO FLOORS, A FRONT PORCH WITH BARBECUE, LIVING ROOM-KITCHEN, BEDROOMS, STORE ROOM... EASY ACCESS FROM THE ROAD, THE PROPERTY ALSO HAS GOOD ACCESS BY CAR TO COLLECT FRUITS.