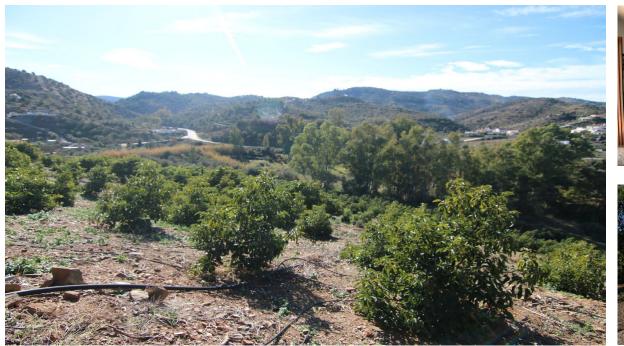

## Sales - Plot - Coín 320.000€

Ref.-ID: R4615027 Coín Plot

IBI: 280 EUR / year Rubbish: 86 EUR / year

158 m2

30080 m2

FOR SALE FARM OF 30.080 METERS WITH ADULT AVOCADO TREES, WITH WATER RESERVOIR AND OWN WATER WELL. IT HAS A TOTAL BUILT AREA OF 158 M2, INCLUDING HOUSING, A WAREHOUSE, AND CISTERN. UNOBSTRUCTED VIEWS CAN BE SEEN FROM SUNRISE TO SUNSET AS IT IS AT THE MOUNTAIN'S TOP. THE CONSTRUCTION IS OLD BUT IT HAS TWO FLOORS, A FRONT PORCH WITH BARBECUE, LIVING ROOM-KITCHEN, BEDROOMS, STORE ROOM... EASY ACCESS FROM THE ROAD, THE PROPERTY ALSO HAS GOOD ACCESS BY CAR TO COLLECT FRUITS.