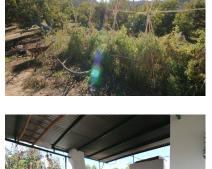

## Sales - Plot - Coín 320.000€

Ref.-ID: R4615027 Coín Plot

IBI: 280 EUR / year Rubbish: 86 EUR / year

158 m2

30080 m2

FOR SALE FARM OF 30.080 METERS WITH ADULT AVOCADO TREES, WITH WATER RESERVOIR AND OWN WATER WELL. IT HAS A TOTAL BUILT AREA OF 158 M2, INCLUDING HOUSING, A WAREHOUSE, AND CISTERN. UNOBSTRUCTED VIEWS CAN BE SEEN FROM SUNRISE TO SUNSET AS IT IS AT THE MOUNTAIN'S TOP. THE CONSTRUCTION IS OLD BUT IT HAS TWO FLOORS, A FRONT PORCH WITH BARBECUE, LIVING ROOM-KITCHEN, BEDROOMS, STORE ROOM... EASY ACCESS FROM THE ROAD, THE PROPERTY ALSO HAS GOOD ACCESS BY CAR TO COLLECT FRUITS.