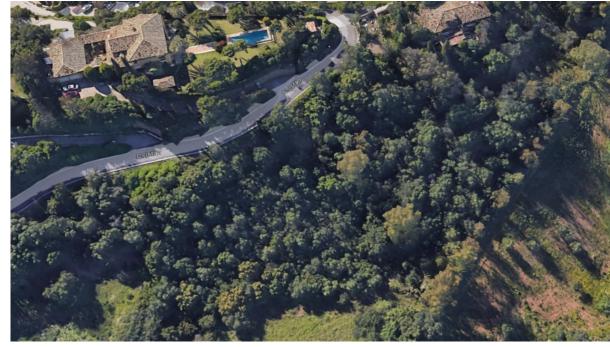

## Sales - Plot - Benahavís 4.250.000€

Ref.-ID: R4615237 Benahavís Plot

1 m2

7140 m2

MARBELLA - BENAHAVIS Land plot for sale in Urbanizacion Puerto de los Almendros Puerto del Almendro - Benahavis Plot situated in an ideal position for people who want the best of two worlds: peace, tranquility and panoramic views over the surrounding landscape with sea view as well yet a very short distance away from amenties, San Pedro & Puerto Banus. The urbanization has barriers and camera at the entrance as well as a tennis court available to residents. The commercial centre of Monte Halcones is just around the corner and offers basic amenities such as supermarket, pharmacy, restaurants etc. Possible to construct 2 villas of max. 1.400 m² to be build. Plot size: 7.140 m²