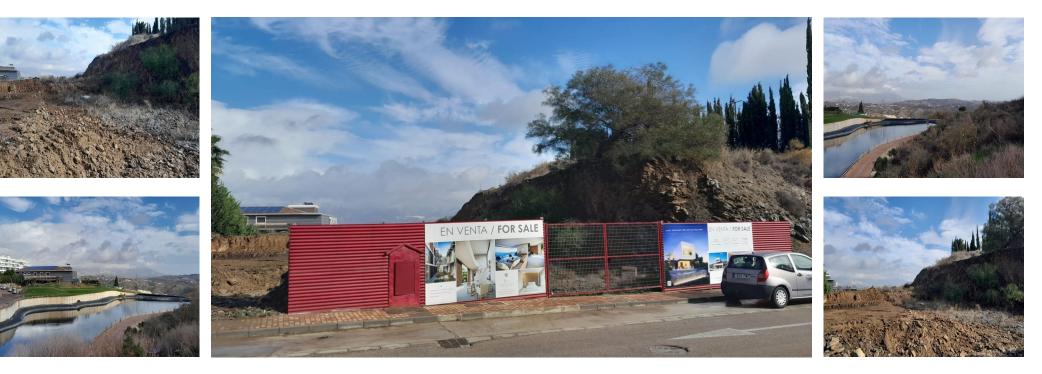

## Sales - Plot - Mijas 295.000€

Mijas

Plot

**543 m2** 

South facing residential plot offering stunning views overlooking the Calanova Golf Club. It offers easy access to the facilities of La Cala de Mijas and the coast. Malaga airport is a short 30 minute drive away. The plot has already been prepared with the ground works completed. This is a very interesting investment opportunity in a superb location. The Listing agent for itself and as agent for the vendor gives notice that: 1. These particulars are only a general outline for the guidance of intending purchasers and do not constitute in whole or in part an offer or a Contract. 2. Reasonable endeavours have been made to ensure that the information given in these particulars is materially correct, but any intending purchaser should satisfy themselves by inspection, searches, enquiries, and survey as to the correctness of each statement. 3. All statements in these particulars are made without responsibility on the part of Listing agent or the vendor. 4. No statement in these particulars is to be relied upon as a statement or representation of fact. 5. Neither Listing agent nor anyone in its employment or acting on its behalf has authority to make any representation or warranty in relation to this property. 6. Nothing in these particulars shall be deemed to be a statement that the property is in good repair or condition or otherwise nor that any services or facilities are in good working order. 7. Photographs may show only certain parts and aspects of the property at the time when the photographs were taken and you should rely on actual inspection. 8. No assumption should be made in respect of parts of the property not shown in photographs. 9. Any areas, measurements or distances are only approximate. 10. Any reference to alterations or use is not intended to be a statement that any necessary planning, building regulation, listed building or any other consent has been obtained. 11. Amounts quoted are exclusive of Tax if applicable.