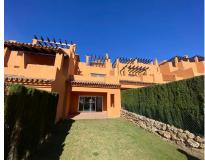

## Sales - House - Benahavís 560.000€

Ref.-ID: R4619707 **Benahavís** House

Community: 2,880 EUR / year IBI: 880 EUR / year

Rubbish: 40 EUR / year

200 m2

30 m<sup>2</sup>

This is a recently refurbished townhouse in an established residential area. It is located very close to the borders of Estepona and Marbella, within the municipality of Benahavís. The house consists of two floors and a turret to go up to the roof terrace. Its south-southeast facing living room has a large sliding door that opens onto a porch overlooking a private garden that leads to a large communal garden with swimming pool and an extensive garden area. The open plan kitchen leads through to the dining room. The upper floor is the sleeping area. The hallway gives access to three bedrooms and two bathrooms, one of them en suite. The solarium is a perfect space designed to enjoy the sun. It is ideal for resting, relaxing and sharing it with friends or family. From the top of the house, you can see the communal tropical garden, the swimming pool, the mountains and the sea. Also house has two parking spaces at the front, one of them covered with a pergola and heather. The property is sold unfurnished This complex is well known for its quality of life. It is situated close to the best golf courses, schools and supermarkets but in a quiet and well communicated area. Away from noise and traffic but close to all amenities and cosmopolitan towns such as Guadalmina, Puerto Banus and Estepona.