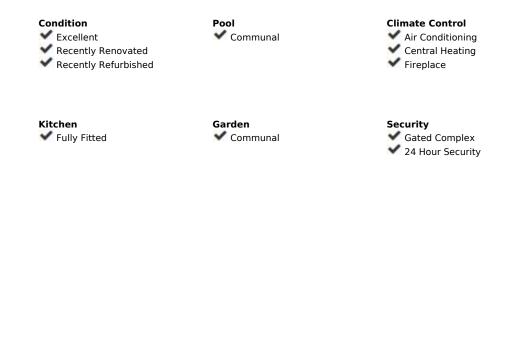

## Setting Orientation Close To Golf South East Close To Town **✓** South Close To Schools **✓** Urbanisation Features Furniture Covered Terrace Optional Fitted Wardrobes ✓ Private Terrace Solarium ✓ Storage Room ✓ Utility Room Ensuite Bathroom **✓** Domotics Utilities Category Electricity **Sargain** Cheap ✓ Drinkable Water **✓** Golf Holiday Homes Reduced Resale