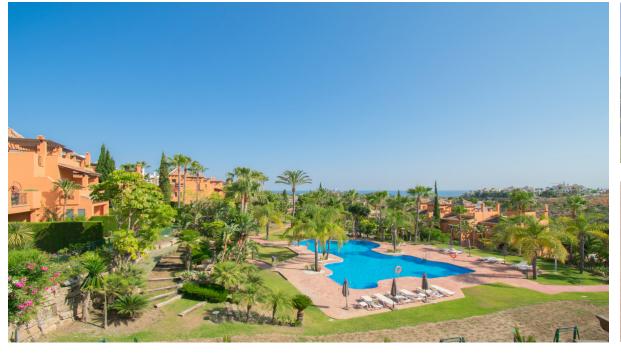

## Sales - House - Benahavís 560.000€

Ref.-ID: R4619707 **Benahavís** House

Community: 2,880 EUR / year IBI: 880 EUR / year

Rubbish: 40 EUR / year

200 m2

30 m<sup>2</sup>

This is a recently refurbished townhouse in an established residential area. It is located very close to the borders of Estepona and Marbella, within the municipality of Benahavís. The house consists of two floors and a turret to go up to the roof terrace. Its south-southeast facing living room has a large sliding door that opens onto a porch overlooking a private garden that leads to a large communal garden with swimming pool and an extensive garden area. The open plan kitchen leads through to the dining room. The upper floor is the sleeping area. The hallway gives access to three bedrooms and two bathrooms, one of them en suite. The solarium is a perfect space designed to enjoy the sun. It is ideal for resting, relaxing and sharing it with friends or family. From the top of the house, you can see the communal tropical garden, the swimming pool, the mountains and the sea. Also house has two parking spaces at the front, one of them covered with a pergola and heather. The property is sold unfurnished This complex is well known for its quality of life. It is situated close to the best golf courses, schools and supermarkets but in a quiet and well communicated area. Away from noise and traffic but close to all amenities and cosmopolitan towns such as Guadalmina, Puerto Banus and Estepona.