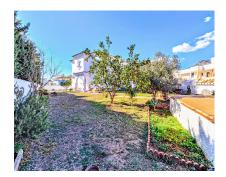

## Sales - House - Benalmadena Costa 890.000€

Benalmadena Costa

House

4

Ref.-ID: R4620394

206 m2

636 m2

DETACHED HOUSE WITH A PLOT OF 636 M2 IN THE HEART OF BENALMÁDENA COSTA IN THE PLAZA SOLYMAR AREA LESS THAN 500 METERS FROM PUERTO MARINA. It is distributed on two floors: The main floor is distributed with a large living room with a large window with direct access to the pool area. Fully furnished and equipped independent kitchen. 1 exterior double bedroom. 1 full bathroom with shower. Large entrance hall with storage areas. On the second floor we find 3 large double bedrooms, the master bedroom with an en-suite bathroom and two of them with a terrace. 2 full bathrooms. The land has large gardens and a swimming pool and a storage room. The house also has an interior garage, low consumption electric heating and fireplace in the living room.