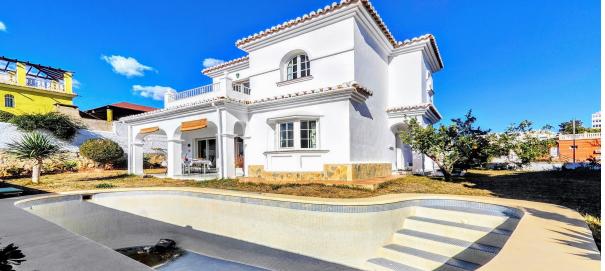

## Sales - House - Benalmadena Costa 890.000€

Benalmadena Costa

House

4

Ref.-ID: R4620394

206 m2

636 m2

DETACHED HOUSE WITH A PLOT OF 636 M2 IN THE HEART OF BENALMÁDENA COSTA IN THE PLAZA SOLYMAR AREA LESS THAN 500 METERS FROM PUERTO MARINA. It is distributed on two floors: The main floor is distributed with a large living room with a large window with direct access to the pool area. Fully furnished and equipped independent kitchen. 1 exterior double bedroom. 1 full bathroom with shower. Large entrance hall with storage areas. On the second floor we find 3 large double bedrooms, the master bedroom with an en-suite bathroom and two of them with a terrace. 2 full bathrooms. The land has large gardens and a swimming pool and a storage room. The house also has an interior garage, low consumption electric heating and fireplace in the living room.