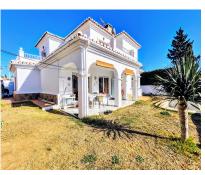

## Sales - House - Benalmadena Costa 890.000€

Benalmadena Costa

House

4

Ref.-ID: R4620394

206 m2

636 m2

DETACHED HOUSE WITH A PLOT OF 636 M2 IN THE HEART OF BENALMÁDENA COSTA IN THE PLAZA SOLYMAR AREA LESS THAN 500 METERS FROM PUERTO MARINA. It is distributed on two floors: The main floor is distributed with a large living room with a large window with direct access to the pool area. Fully furnished and equipped independent kitchen. 1 exterior double bedroom. 1 full bathroom with shower. Large entrance hall with storage areas. On the second floor we find 3 large double bedrooms, the master bedroom with an en-suite bathroom and two of them with a terrace. 2 full bathrooms. The land has large gardens and a swimming pool and a storage room. The house also has an interior garage, low consumption electric heating and fireplace in the living room.