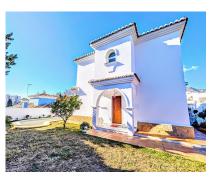

## Sales - House - Benalmadena Costa 890.000€

Benalmadena Costa

House

4

Ref.-ID: R4620394

206 m2

636 m2

DETACHED HOUSE WITH A PLOT OF 636 M2 IN THE HEART OF BENALMÁDENA COSTA IN THE PLAZA SOLYMAR AREA LESS THAN 500 METERS FROM PUERTO MARINA. It is distributed on two floors: The main floor is distributed with a large living room with a large window with direct access to the pool area. Fully furnished and equipped independent kitchen. 1 exterior double bedroom. 1 full bathroom with shower. Large entrance hall with storage areas. On the second floor we find 3 large double bedrooms, the master bedroom with an en-suite bathroom and two of them with a terrace. 2 full bathrooms. The land has large gardens and a swimming pool and a storage room. The house also has an interior garage, low consumption electric heating and fireplace in the living room.