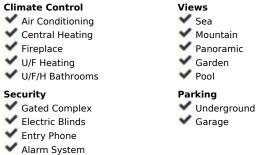

## Setting Condition Orientation **✓** Town South East Excellent Close To Sea South Close To Town Close To Forest **Furniture Features** Kitchen Covered Terrace Fully Fitted ✓ Optional Fitted Wardrobes ✓ Near Transport ✓ Private Terrace Solarium ✓ Satellite TV **✓** WiFi **✓** Gym ✓ Games Room ✓ Guest Apartment ✓ Storage Room ✓ Utility Room Ensuite Bathroom Marble Flooring Jacuzzi **Barbeque** ✓ Double Glazing Staff Accommodation ✓ Near Church Fiber Optic Utilities Category Electricity Bargain ✓ Drinkable Water Investment Telephone Luxury

## Pool Climate Control Private Air Condition Central Heat Fireplace U/F Heating U/F/H Bathro Garden Security Private Gated Comp Landscaped Electric Blind

✓ 24 Hour Security