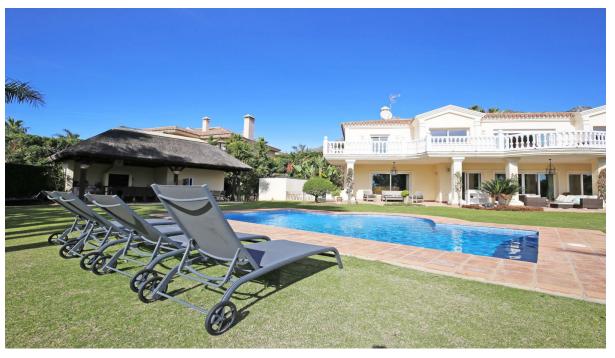

## Sales - House - Marbella 5.490.00€

Ref.-ID: R4622956 Marbella House

Community: 3,000 EUR / year IBI: 2,830 EUR / year

Rubbish: 185 EUR / year

6

634 m2

2005 m2

Sierra Blanca, Marbella Golden Mile, Marbella, Spain Espectacular villa with dormitories with orientación sur una community cerrada de seguridad las 24 horas en Sierra Blanca, a poca distance en coche de Puerto Banús y Marbella. This villa is located on the main level and has an amplio hall with an entrance hall with a double-height ceiling that leads to the lounge-comedor with direct access to the French doors to the terrace and the garden; A fully independent kitchen equipped with a comedor zone; a suite of invitations; other living room with chimney and table with access to the garden; Piscina and barbacoa zone. At a superior level, the principal suite has access to an enormous orientated terrace, which offers a fantastic garden, swimming pool and outdoor views of the sea and three suites for guests, a double room with access to the terrace and other private balconies. In this room there is another suite of invitations; sala de games; lavadero; An independent kitchen with total equipment and a bar. Other characteristics include marble floors, air conditioning, armarios empotrados and a grid.

## Pool Climate Control Private Air Condition Central Heat Fireplace U/F Heating U/F/H Bathro Garden Security Private Gated Comp Landscaped Electric Blind

✓ 24 Hour Security