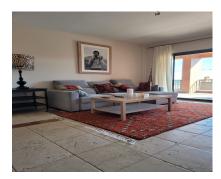

## Sales - Apartment - Atalaya 390.000€

Ref.-ID: R4624462 Atalaya Apartment

2

2

114 m2

Middle Floor Apartment, Atalaya, Costa del Sol. 2 Bedrooms, 2 Bathrooms, Built 114 m², Terrace 40 m². Setting: Frontline Golf, Close To Golf, Close To Shops, Close To Schools, Urbanisation. Orientation: South. Condition: Excellent. Pool: Communal, Indoor, Heated. Climate Control: Air Conditioning, U/F/H Bathrooms. Views: Sea, Mountain, Panoramic, Garden. Features: Covered Terrace, Lift, Fitted Wardrobes, Private Terrace, Sauna, Storage Room, Utility Room, Ensuite Bathroom, Marble Flooring, Double Glazing, 24 Hour Reception. Kitchen: Fully Fitted. Garden: Communal. Security: Gated Complex, Entry Phone, 24 Hour Security. Parking: Underground, Garage, More Than One. Utilities: Electricity. Category: Bargain, Investment.