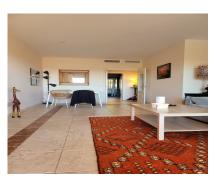

## Sales - Apartment - Atalaya 390.000€

Ref.-ID: R4624462 Atalaya Apartment

2

2

114 m2

Middle Floor Apartment, Atalaya, Costa del Sol. 2 Bedrooms, 2 Bathrooms, Built 114 m², Terrace 40 m². Setting: Frontline Golf, Close To Golf, Close To Shops, Close To Schools, Urbanisation. Orientation: South. Condition: Excellent. Pool: Communal, Indoor, Heated. Climate Control: Air Conditioning, U/F/H Bathrooms. Views: Sea, Mountain, Panoramic, Garden. Features: Covered Terrace, Lift, Fitted Wardrobes, Private Terrace, Sauna, Storage Room, Utility Room, Ensuite Bathroom, Marble Flooring, Double Glazing, 24 Hour Reception. Kitchen: Fully Fitted. Garden: Communal. Security: Gated Complex, Entry Phone, 24 Hour Security. Parking: Underground, Garage, More Than One. Utilities: Electricity. Category: Bargain, Investment.