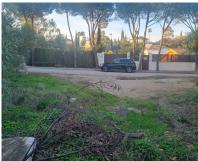

## Sales - Plot - Elviria 319.000€

Ref.-ID: R4624543 **Elviria Plot** 

1282 m2

For sale: A prime residential plot located in Paseo Dinamara, Elviria, Marbella East, offering south-east facing sea views. This large, flat plot is classified under zoning EU-4, with a buildability of 0.20 m<sup>2</sup>t/m<sup>2</sup>s and an occupation rate of 0.25%. The maximum height permitted for construction is 7.5 meters. Situated in the esteemed Elviria area of Marbella, this plot is just a 15-minute drive from Marbella city center and 25 minutes from Malaga International Airport. The property is conveniently located 2.1 km from the heart of Elvira and 2.7 km from the beach. This area is well-served with a variety of amenities including restaurants, supermarkets, banks, and hotels. Notable attractions include the picturesque sandy beaches, renowned beachside dining establishments, and the celebrated Nikki Beach club. The locality is also known for its excellent educational facilities, hosting some of the top international schools such as the English International College, Deutsche Schule, and Colegio Ecos. The plot spans an area of 1,282 sqm, providing a unique opportunity to construct a distinguished villa in a sought-after location. The purchase is subject to a 21% value-added tax (VAT).