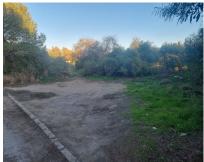

## Sales - Plot - Elviria 319.000€

Ref.-ID: R4624543 **Elviria Plot** 

1282 m2

For sale: A prime residential plot located in Paseo Dinamara, Elviria, Marbella East, offering south-east facing sea views. This large, flat plot is classified under zoning EU-4, with a buildability of 0.20 m<sup>2</sup>t/m<sup>2</sup>s and an occupation rate of 0.25%. The maximum height permitted for construction is 7.5 meters. Situated in the esteemed Elviria area of Marbella, this plot is just a 15-minute drive from Marbella city center and 25 minutes from Malaga International Airport. The property is conveniently located 2.1 km from the heart of Elvira and 2.7 km from the beach. This area is well-served with a variety of amenities including restaurants, supermarkets, banks, and hotels. Notable attractions include the picturesque sandy beaches, renowned beachside dining establishments, and the celebrated Nikki Beach club. The locality is also known for its excellent educational facilities, hosting some of the top international schools such as the English International College, Deutsche Schule, and Colegio Ecos. The plot spans an area of 1,282 sqm, providing a unique opportunity to construct a distinguished villa in a sought-after location. The purchase is subject to a 21% value-added tax (VAT).