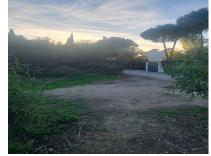

## Sales - Plot - Elviria 319.000€

Ref.-ID: R4624543 **Elviria Plot** 

1282 m2

For sale: A prime residential plot located in Paseo Dinamara, Elviria, Marbella East, offering south-east facing sea views. This large, flat plot is classified under zoning EU-4, with a buildability of 0.20 m<sup>2</sup>t/m<sup>2</sup>s and an occupation rate of 0.25%. The maximum height permitted for construction is 7.5 meters. Situated in the esteemed Elviria area of Marbella, this plot is just a 15-minute drive from Marbella city center and 25 minutes from Malaga International Airport. The property is conveniently located 2.1 km from the heart of Elvira and 2.7 km from the beach. This area is well-served with a variety of amenities including restaurants, supermarkets, banks, and hotels. Notable attractions include the picturesque sandy beaches, renowned beachside dining establishments, and the celebrated Nikki Beach club. The locality is also known for its excellent educational facilities, hosting some of the top international schools such as the English International College, Deutsche Schule, and Colegio Ecos. The plot spans an area of 1,282 sqm, providing a unique opportunity to construct a distinguished villa in a sought-after location. The purchase is subject to a 21% value-added tax (VAT).