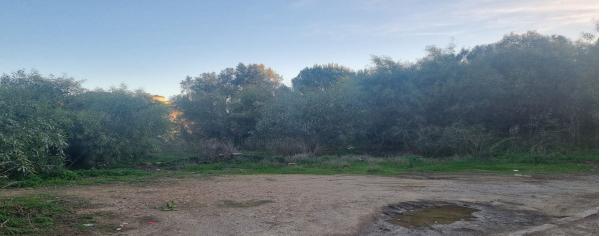

## Sales - Plot - Elviria 319.000€

Ref.-ID: R4624543 **Elviria Plot** 

1282 m2

For sale: A prime residential plot located in Paseo Dinamara, Elviria, Marbella East, offering south-east facing sea views. This large, flat plot is classified under zoning EU-4, with a buildability of 0.20 m<sup>2</sup>t/m<sup>2</sup>s and an occupation rate of 0.25%. The maximum height permitted for construction is 7.5 meters. Situated in the esteemed Elviria area of Marbella, this plot is just a 15-minute drive from Marbella city center and 25 minutes from Malaga International Airport. The property is conveniently located 2.1 km from the heart of Elvira and 2.7 km from the beach. This area is well-served with a variety of amenities including restaurants, supermarkets, banks, and hotels. Notable attractions include the picturesque sandy beaches, renowned beachside dining establishments, and the celebrated Nikki Beach club. The locality is also known for its excellent educational facilities, hosting some of the top international schools such as the English International College, Deutsche Schule, and Colegio Ecos. The plot spans an area of 1,282 sqm, providing a unique opportunity to construct a distinguished villa in a sought-after location. The purchase is subject to a 21% value-added tax (VAT).