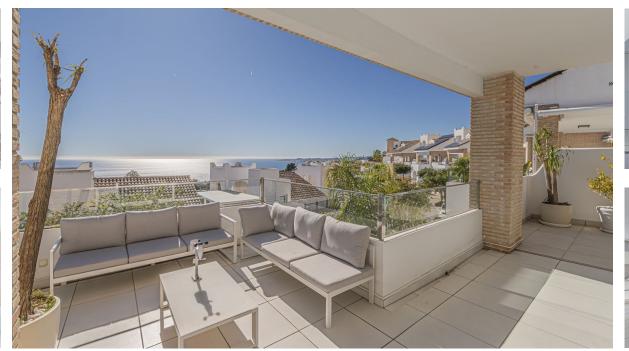

## Sales - House - Benalmadena 895.000€

Ref.-ID: R4627243 Benalmadena House

Community: 2,640 EUR / year

IBI: 1,996 EUR / year

Rubbish: 200 EUR / year

358 m<sup>2</sup>

Brand new modern villa located in the most exclusive area of Benalmádena next to the natural park of Casablanca. Social club with swimming pool and gym, gardens and spectacular sea views and towards the bay of Fuengirola, this villa has four large and bright bedrooms, all with en-suite bathrooms and guest toilets. Elevator for comfortable easy access to all floors. Kitchen and living room on the first floor and 40 m2 living room on the garden level.

Air Conditioning

Views

**✓** Sea

Panoramic