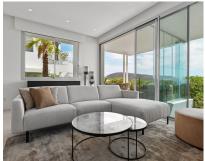

## Sales - Apartment - Benahavís 830.000€

**Benahavís** Ref.-ID: R4630615

Community: 6,408 EUR / year

168 m2

33 m2

Move-in ready luxury villa apartment - For [830,000 (excluding furniture) Marbella Club & Puento Romano Hotels (Marbella Club Group) know exactly what their guests need. They translate this no less than 17 luxury villas and 110 villa apartments which offer the same style, elegance and luxury to its owners and residents. This particular villa apartment has a 180° panoramic view of golf, mountains and sea! The spacious terraces and fantastic views make this apartment an absolute one-of-a-kind! The finishes such as furniture and curtains, ... are of the highest quality. The elegant architecture of the project is designed to appeal to the sophisticated eye. The view of the Mediterranean Sea is central, using large floor-to-ceiling windows and patio doors designed to flood the interior spaces with natural light and provide access to beautiful private terraces. The project enjoys a very exclusive gym, spa, heated outdoor pool and a large dose of charm!