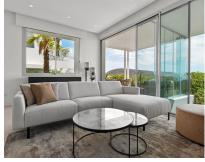

## Sales - Apartment - Benahavís 830.000€

**Benahavís** Ref.-ID: R4630615

Community: 6,408 EUR / year

168 m2

33 m2

Move-in ready luxury villa apartment - For [830,000 (excluding furniture) Marbella Club & Puento Romano Hotels (Marbella Club Group) know exactly what their guests need. They translate this no less than 17 luxury villas and 110 villa apartments which offer the same style, elegance and luxury to its owners and residents. This particular villa apartment has a 180° panoramic view of golf, mountains and sea! The spacious terraces and fantastic views make this apartment an absolute one-of-a-kind! The finishes such as furniture and curtains, ... are of the highest quality. The elegant architecture of the project is designed to appeal to the sophisticated eye. The view of the Mediterranean Sea is central, using large floor-to-ceiling windows and patio doors designed to flood the interior spaces with natural light and provide access to beautiful private terraces. The project enjoys a very exclusive gym, spa, heated outdoor pool and a large dose of charm!