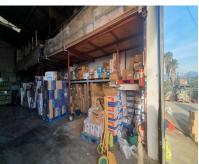

## Sales - Commercial - Coin 295.000€

Coín Commercial Ref.-ID: R4631353

IBI: 314 EUR / year

567 m2

3000 m2

Rustic Plot with Industrial Warehouses in a 3,000m<sup>2</sup> plot with AFO Certification thus providing legal compliance. The entire property is securely fenced. Key Features: Two Industrial Warehouses: The property comprises two single-storey industrial warehouses with a 495m² total constructed area. Warehouse 1 Amenities: Includes a bathroom and an office space of approximately 11m<sup>2</sup> on a mezzanine level, accessed via stairs. Additional Storage Spaces: There are two warehouses and two covered sheds, totalling 145m<sup>2</sup> (computed at 50% covered area). Water Storage: The property boasts three cisterns with capacities of 60,000 litres, 20,000 litres, and 10,000 litres, in addition to well water and town water sources. Easy Access: The property is easily accessible, facilitating varied use of the installations.