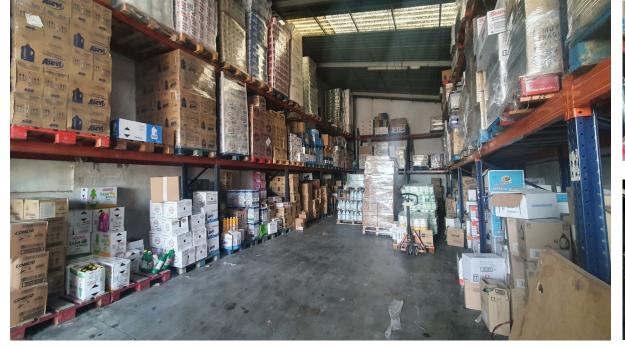

## Sales - Commercial - Coin 295.000€

Coín Commercial Ref.-ID: R4631353

IBI: 314 EUR / year

567 m2

3000 m2

Rustic Plot with Industrial Warehouses in a 3,000m<sup>2</sup> plot with AFO Certification thus providing legal compliance. The entire property is securely fenced. Key Features: Two Industrial Warehouses: The property comprises two single-storey industrial warehouses with a 495m² total constructed area. Warehouse 1 Amenities: Includes a bathroom and an office space of approximately 11m<sup>2</sup> on a mezzanine level, accessed via stairs. Additional Storage Spaces: There are two warehouses and two covered sheds, totalling 145m<sup>2</sup> (computed at 50% covered area). Water Storage: The property boasts three cisterns with capacities of 60,000 litres, 20,000 litres, and 10,000 litres, in addition to well water and town water sources. Easy Access: The property is easily accessible, facilitating varied use of the installations.