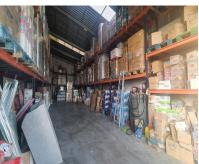

## Sales - Commercial - Coin 295.000€

Coín Commercial Ref.-ID: R4631353

IBI: 314 EUR / year

567 m2

3000 m2

Rustic Plot with Industrial Warehouses in a 3,000m<sup>2</sup> plot with AFO Certification thus providing legal compliance. The entire property is securely fenced. Key Features: Two Industrial Warehouses: The property comprises two single-storey industrial warehouses with a 495m² total constructed area. Warehouse 1 Amenities: Includes a bathroom and an office space of approximately 11m<sup>2</sup> on a mezzanine level, accessed via stairs. Additional Storage Spaces: There are two warehouses and two covered sheds, totalling 145m<sup>2</sup> (computed at 50% covered area). Water Storage: The property boasts three cisterns with capacities of 60,000 litres, 20,000 litres, and 10,000 litres, in addition to well water and town water sources. Easy Access: The property is easily accessible, facilitating varied use of the installations.