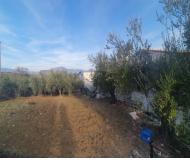

## Sales - Commercial - Coin 295.000€

Coín Commercial Ref.-ID: R4631353

IBI: 314 EUR / year

567 m2

3000 m2

Rustic Plot with Industrial Warehouses in a 3,000m<sup>2</sup> plot with AFO Certification thus providing legal compliance. The entire property is securely fenced. Key Features: Two Industrial Warehouses: The property comprises two single-storey industrial warehouses with a 495m² total constructed area. Warehouse 1 Amenities: Includes a bathroom and an office space of approximately 11m<sup>2</sup> on a mezzanine level, accessed via stairs. Additional Storage Spaces: There are two warehouses and two covered sheds, totalling 145m<sup>2</sup> (computed at 50% covered area). Water Storage: The property boasts three cisterns with capacities of 60,000 litres, 20,000 litres, and 10,000 litres, in addition to well water and town water sources. Easy Access: The property is easily accessible, facilitating varied use of the installations.