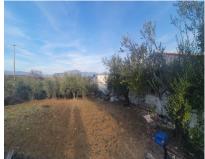

## Sales - Commercial - Coin 295.000€

Coín Commercial Ref.-ID: R4631353

IBI: 314 EUR / year

567 m2

3000 m2

Rustic Plot with Industrial Warehouses in a 3,000m<sup>2</sup> plot with AFO Certification thus providing legal compliance. The entire property is securely fenced. Key Features: Two Industrial Warehouses: The property comprises two single-storey industrial warehouses with a 495m² total constructed area. Warehouse 1 Amenities: Includes a bathroom and an office space of approximately 11m<sup>2</sup> on a mezzanine level, accessed via stairs. Additional Storage Spaces: There are two warehouses and two covered sheds, totalling 145m<sup>2</sup> (computed at 50% covered area). Water Storage: The property boasts three cisterns with capacities of 60,000 litres, 20,000 litres, and 10,000 litres, in addition to well water and town water sources. Easy Access: The property is easily accessible, facilitating varied use of the installations.