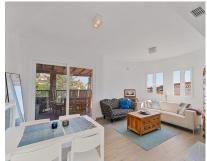

In Benalmadéna's Arroyo de la Miel, in a guiet area, elegantly renovated villa. How would it feel to pick oranges or tangerines from your own garden and have breakfast on one of the many terraces in the house? You can enjoy the day in your own beautiful pool area. House on a beautiful 622 m<sup>2</sup> hillside plot with living quarters on three floors. On the entrance floor there is a spacious living / dining area with access to the covered terrace. In the kitchen stylish, modern appliances, sufficient cabinet and counter space, as well as laundry maintenance. There is a separate toilet in connection with the kitchen. On the middle floor there is a master bedroom, one of the guest rooms and two bathrooms. The master bedroom has a large walk-in closet and its own toilet/bathroom. The windows offer green views of the lower terrace and swimming pool. The guest room is generously sized and has access to the outside. On the ground floor there is the largest of the rooms and its own toilet/bathroom. The old sauna has been demolished in connection with the bathroom, which is currently used as storage. Detached Villa, Benalmadena, Costa del Sol. 3 Bedrooms, 3 Bathrooms, Built 233 m², Terrace 138 m², Garden/Plot 622 m². Setting: Town, Close To Shops, Close To Town, Close To Schools, Urbanisation. Orientation: South East, South West. Condition: Good, Recently Renovated. Pool: Private. Climate Control: Central Heating, Fireplace. Views: Mountain, Garden, Pool, Urban, Street. Features: Covered Terrace, Fitted Wardrobes, Near Transport, Private Terrace, Double Glazing. Furniture : Part Furnished. Kitchen: Fully Fitted. Garden: Private. Security: Gated Complex. Parking: Open, Street, Private. Category: Holiday Homes, Investment, Resale.