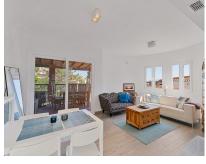

In Benalmadéna's Arroyo de la Miel, in a guiet area, elegantly renovated villa. How would it feel to pick oranges or tangerines from your own garden and have breakfast on one of the many terraces in the house? You can enjoy the day in your own beautiful pool area. House on a beautiful 622 m<sup>2</sup> hillside plot with living quarters on three floors. On the entrance floor there is a spacious living / dining area with access to the covered terrace. In the kitchen stylish, modern appliances, sufficient cabinet and counter space, as well as laundry maintenance. There is a separate toilet in connection with the kitchen. On the middle floor there is a master bedroom, one of the guest rooms and two bathrooms. The master bedroom has a large walk-in closet and its own toilet/bathroom. The windows offer green views of the lower terrace and swimming pool. The guest room is generously sized and has access to the outside. On the ground floor there is the largest of the rooms and its own toilet/bathroom. The old sauna has been demolished in connection with the bathroom, which is currently used as storage. Detached Villa, Benalmadena, Costa del Sol. 3 Bedrooms, 3 Bathrooms, Built 233 m², Terrace 138 m², Garden/Plot 622 m². Setting: Town, Close To Shops, Close To Town, Close To Schools, Urbanisation. Orientation: South East, South West. Condition: Good, Recently Renovated. Pool: Private. Climate Control: Central Heating, Fireplace. Views: Mountain, Garden, Pool, Urban, Street. Features: Covered Terrace, Fitted Wardrobes, Near Transport, Private Terrace, Double Glazing. Furniture : Part Furnished. Kitchen: Fully Fitted. Garden: Private. Security: Gated Complex. Parking: Open, Street, Private. Category: Holiday Homes, Investment, Resale.