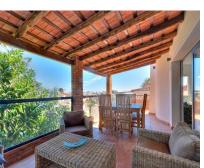

In Benalmadéna's Arroyo de la Miel, in a guiet area, elegantly renovated villa. How would it feel to pick oranges or tangerines from your own garden and have breakfast on one of the many terraces in the house? You can enjoy the day in your own beautiful pool area. House on a beautiful 622 m<sup>2</sup> hillside plot with living quarters on three floors. On the entrance floor there is a spacious living / dining area with access to the covered terrace. In the kitchen stylish, modern appliances, sufficient cabinet and counter space, as well as laundry maintenance. There is a separate toilet in connection with the kitchen. On the middle floor there is a master bedroom, one of the guest rooms and two bathrooms. The master bedroom has a large walk-in closet and its own toilet/bathroom. The windows offer green views of the lower terrace and swimming pool. The guest room is generously sized and has access to the outside. On the ground floor there is the largest of the rooms and its own toilet/bathroom. The old sauna has been demolished in connection with the bathroom, which is currently used as storage. Detached Villa, Benalmadena, Costa del Sol. 3 Bedrooms, 3 Bathrooms, Built 233 m², Terrace 138 m², Garden/Plot 622 m². Setting: Town, Close To Shops, Close To Town, Close To Schools, Urbanisation. Orientation: South East, South West. Condition: Good, Recently Renovated. Pool: Private. Climate Control: Central Heating, Fireplace. Views: Mountain, Garden, Pool, Urban, Street. Features: Covered Terrace, Fitted Wardrobes, Near Transport, Private Terrace, Double Glazing. Furniture : Part Furnished. Kitchen: Fully Fitted. Garden: Private. Security: Gated Complex. Parking: Open, Street, Private. Category: Holiday Homes, Investment, Resale.