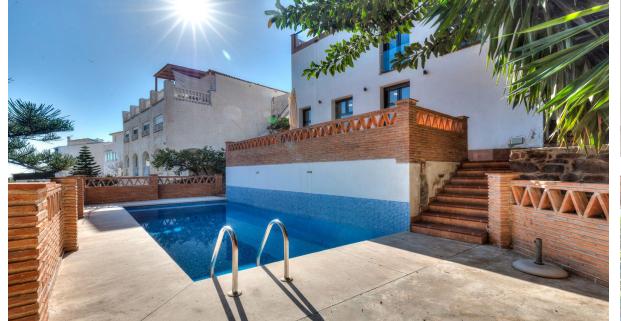

In Benalmadéna's Arroyo de la Miel, in a guiet area, elegantly renovated villa. How would it feel to pick oranges or tangerines from your own garden and have breakfast on one of the many terraces in the house? You can enjoy the day in your own beautiful pool area. House on a beautiful 622 m<sup>2</sup> hillside plot with living quarters on three floors. On the entrance floor there is a spacious living / dining area with access to the covered terrace. In the kitchen stylish, modern appliances, sufficient cabinet and counter space, as well as laundry maintenance. There is a separate toilet in connection with the kitchen. On the middle floor there is a master bedroom, one of the guest rooms and two bathrooms. The master bedroom has a large walk-in closet and its own toilet/bathroom. The windows offer green views of the lower terrace and swimming pool. The guest room is generously sized and has access to the outside. On the ground floor there is the largest of the rooms and its own toilet/bathroom. The old sauna has been demolished in connection with the bathroom, which is currently used as storage. Detached Villa, Benalmadena, Costa del Sol. 3 Bedrooms, 3 Bathrooms, Built 233 m², Terrace 138 m², Garden/Plot 622 m². Setting: Town, Close To Shops, Close To Town, Close To Schools, Urbanisation. Orientation: South East, South West. Condition: Good, Recently Renovated. Pool: Private. Climate Control: Central Heating, Fireplace. Views: Mountain, Garden, Pool, Urban, Street. Features: Covered Terrace, Fitted Wardrobes, Near Transport, Private Terrace, Double Glazing. Furniture : Part Furnished. Kitchen: Fully Fitted. Garden: Private. Security: Gated Complex. Parking: Open, Street, Private. Category: Holiday Homes, Investment, Resale.