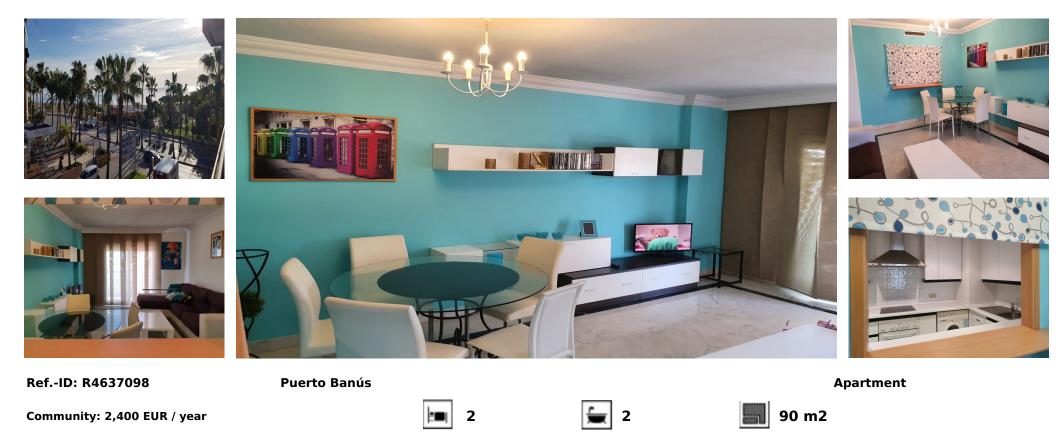

## Sales - Apartment - Puerto Banús 550.000€

-2 bedrooms apartment in the heart of Puerto Banus -walking distance to everything Puerto Banus can offer: shops, bars, shops, gyms, paseo etc -terrace with nice sea and la Concha views -underground parking -very high renting potential