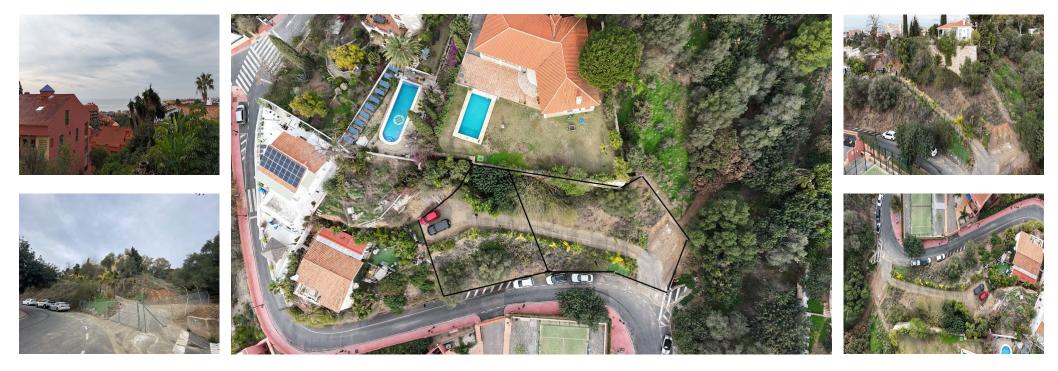

# 🔙 1125 m2

RESIDENTIAL PLOTS IN TORREBLANCA...... Great opportunity to acquire 2 fantastic residential plots in a highly desirable part of Torreblanca in the municipality of Fuengirola. The plots are less than 5 minutes drive or 20 minutes walk from the nearest beach and one has sea views, they are also South facing so receives lots of sun! The 2 plots are being sold as a pair and will not be sold individually. Plots of this size so close to the beach and amenities do not come around very often so contact us today to arrange your viewing as they will not be on the market for long!