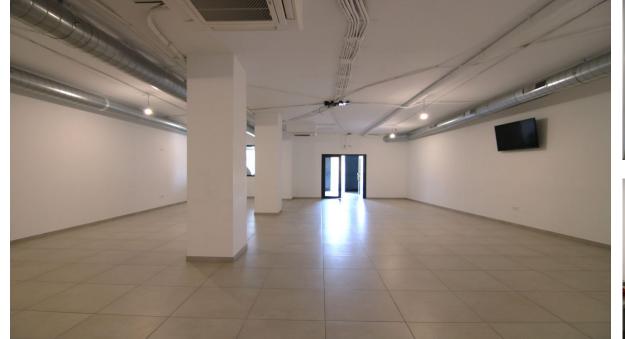

## Sales - Commercial - Coín 243.900€

Ref.-ID: R4639921 Coín Commercial

Community: 504 EUR / year

IBI: 390 EUR / year

Rubbish: 86 EUR / year

199 m2

Magnificent premises situated in Coín, above the Alameda square, close to public parking. It is completely refurbished from year 2022. New installations, and complete soundproofing. Only 20 minutes from Malaga, Marbella or Fuengirola and situated in a good area, with parking and good access, spaciousness.... The local is adapted with access for people with reduced mobility, adapted for any business, previously it has been a place for events and parties, etc.... Possibility of change of use to housing, to take out two flats of 100 square meters.