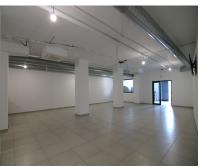

## Sales - Commercial - Coín 243.900€

Ref.-ID: R4639921 Coín Commercial

Community: 504 EUR / year

IBI: 390 EUR / year

Rubbish: 86 EUR / year

199 m2

Magnificent premises situated in Coín, above the Alameda square, close to public parking. It is completely refurbished from year 2022. New installations, and complete soundproofing. Only 20 minutes from Malaga, Marbella or Fuengirola and situated in a good area, with parking and good access, spaciousness.... The local is adapted with access for people with reduced mobility, adapted for any business, previously it has been a place for events and parties, etc.... Possibility of change of use to housing, to take out two flats of 100 square meters.