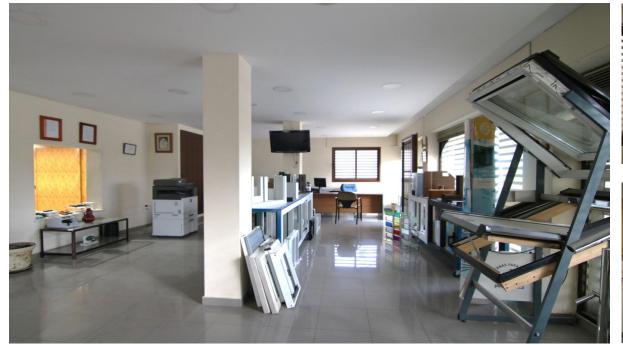

Large industrial plot of 7000 m<sup>2</sup> for sale, housing three connected warehouses, with a total usable area of 3571 m<sup>2</sup>. These facilities stand out for their natural light, which makes them ideal for any type of industrial activity. In addition, they have large offices, a perfectly equipped meeting room and three bathrooms. In the past, it was the largest and most functional aluminium factory in the area, which guarantees its robustness and versatility. The warehouse retains platforms and cranes, which makes it easy to adapt to various industrial needs. In addition, a future expansion of the industrial estate with more warehouses and better access is planned. This warehouse offers a single open-plan room and everything on the ground floor. It also has a hot and cold air conditioning system. Don't miss the opportunity to visit this large warehouse and discover all its potential for your business. Contact us now for more information!