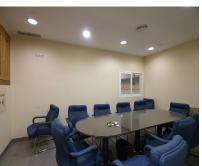

Large industrial plot of 7000 m<sup>2</sup> for sale, housing three connected warehouses, with a total usable area of 3571 m<sup>2</sup>. These facilities stand out for their natural light, which makes them ideal for any type of industrial activity. In addition, they have large offices, a perfectly equipped meeting room and three bathrooms. In the past, it was the largest and most functional aluminium factory in the area, which guarantees its robustness and versatility. The warehouse retains platforms and cranes, which makes it easy to adapt to various industrial needs. In addition, a future expansion of the industrial estate with more warehouses and better access is planned. This warehouse offers a single open-plan room and everything on the ground floor. It also has a hot and cold air conditioning system. Don't miss the opportunity to visit this large warehouse and discover all its potential for your business. Contact us now for more information!